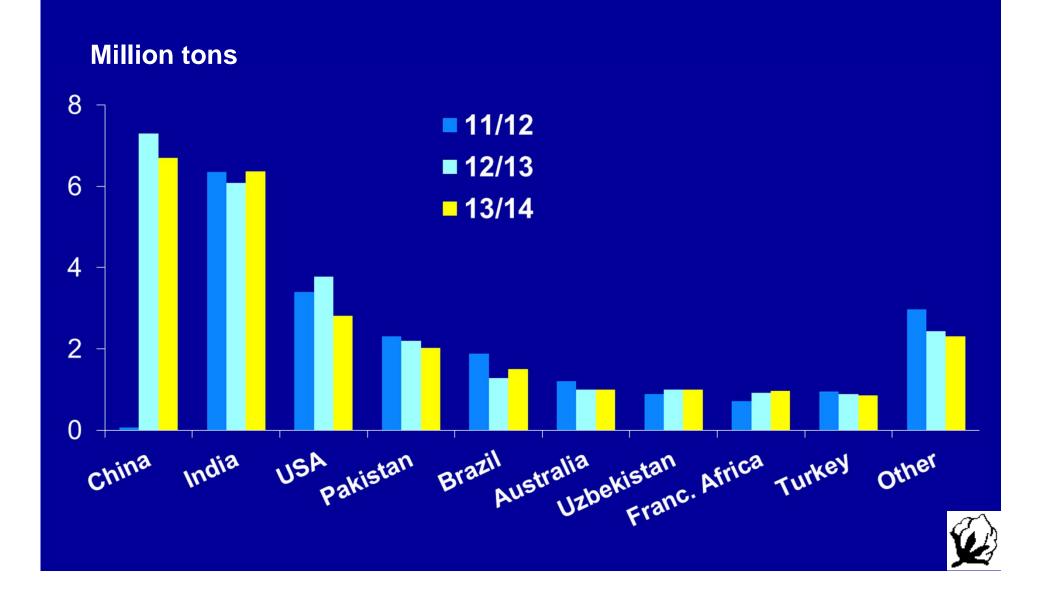

| 0.88        | 0%  |
| Spinners                      | 1.16      | 2.04        | 3%  |
| Fabric                        | 2.49      | 4.54        | 7%  |
| Dye & Finishing               |           |             |     |
| Cut & Sew                     |           |             |     |
| Retailer's cost, woven shirt  | 3.22      | 7.76        | 9%  |
| Consumer pays                 | 28.10     | 35.86       | 78% |









# ICAC 72<sup>nd</sup> Plenary Meeting Cartagena, Colombia:

Support the WTO, Doha Round Must be Completed, Cotton Integral to the DDA

73<sup>rd</sup> Meeting in Thessaloniki, Greece 2-7 November 2014









New leadership at ICAC: **Executive Directors** Whitaker, USA **Evans**, USA Santley, UK Shaw, USA **Townsend**, USA Sette, Brazil

#### **Cotton Production**



### **Cotton Mill Use**





## **Cotton Exports**





## **Cotton Imports**