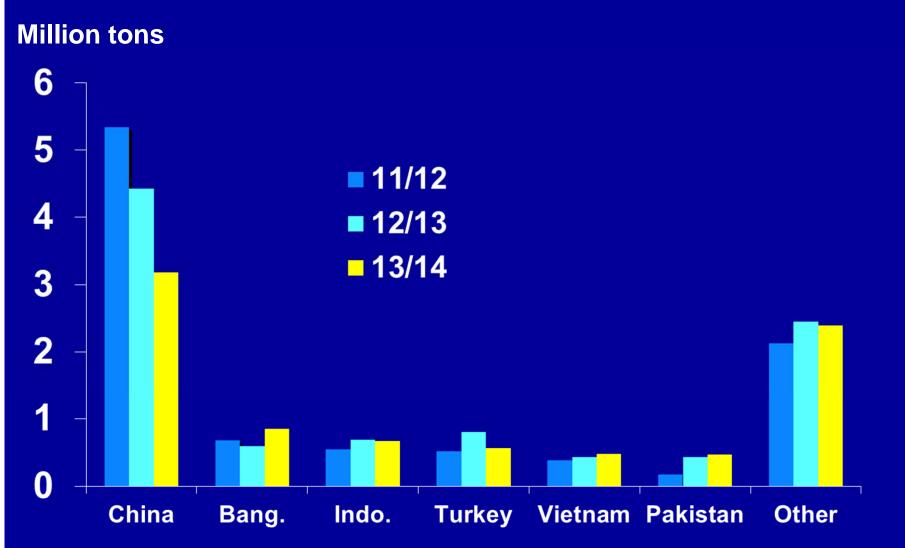

| 3%  |
| Fabric                        | 2.49      | 4.54        | 7%  |
| Dye & Finishing               |           |             |     |
| Cut & Sew                     |           |             |     |
| Retailer's cost, woven shirt  | 3.22      | 7.76        | 9%  |
| Consumer pays                 | 28.10     | 35.86       | 78% |









# ICAC 72<sup>nd</sup> Plenary Meeting Cartagena, Colombia:

Support the WTO, Doha Round Must be Completed, Cotton Integral to the DDA

73<sup>rd</sup> Meeting in Thessaloniki, Greece 2-7 November 2014









New leadership at ICAC: **Executive Directors** Whitaker, USA **Evans**, USA Santley, UK Shaw, USA **Townsend**, USA Sette, Brazil

#### **Cotton Production**



### **Cotton Mill Use**





## **Cotton Exports**





## **Cotton Imports**