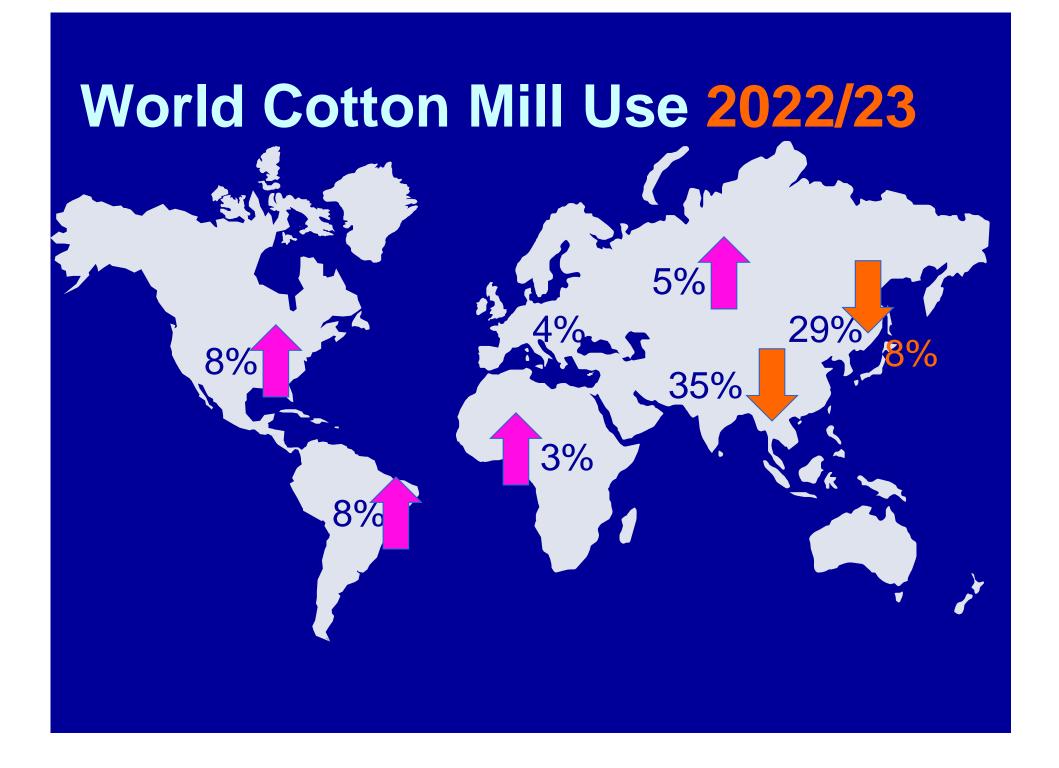

2

|                               | Increment | Cummulative | 2   |
|-------------------------------|-----------|-------------|-----|
|                               | \$/Lb.    | \$/Lb.      |     |
| Farms                         | 0.63      | 0.63        | 2%  |
| Gins/Warehouse/Press          | 0.12      | 0.75        | 0%  |
| Merchants/ins/freight/finance | 0.13      | 0.88        | 0%  |
| Spinners                      | 1.16      | 2.04        | 3%  |
| Fabric                        | 2.49      | 4.54        | 7%  |
| Dye & Finishing               |           |             |     |
| Cut & Sew                     |           |             |     |
| Retailer's cost, woven shirt  | 3.22      | 7.76        | 9%  |
| Consumer pays                 | 28.10     | 35.86       | 78% |









# ICAC 72<sup>nd</sup> Plenary Meeting Cartagena, Colombia:

Support the WTO, Doha Round Must be Completed, Cotton Integral to the DDA

73<sup>rd</sup> Meeting in Thessaloniki, Greece 2-7 November 2014









New leadership at ICAC: **Executive Directors** Whitaker, USA **Evans**, USA Santley, UK Shaw, USA **Townsend**, USA Sette, Brazil

#### **Cotton Production**



### **Cotton Mill Use**





## **Cotton Exports**





## **Cotton Imports**