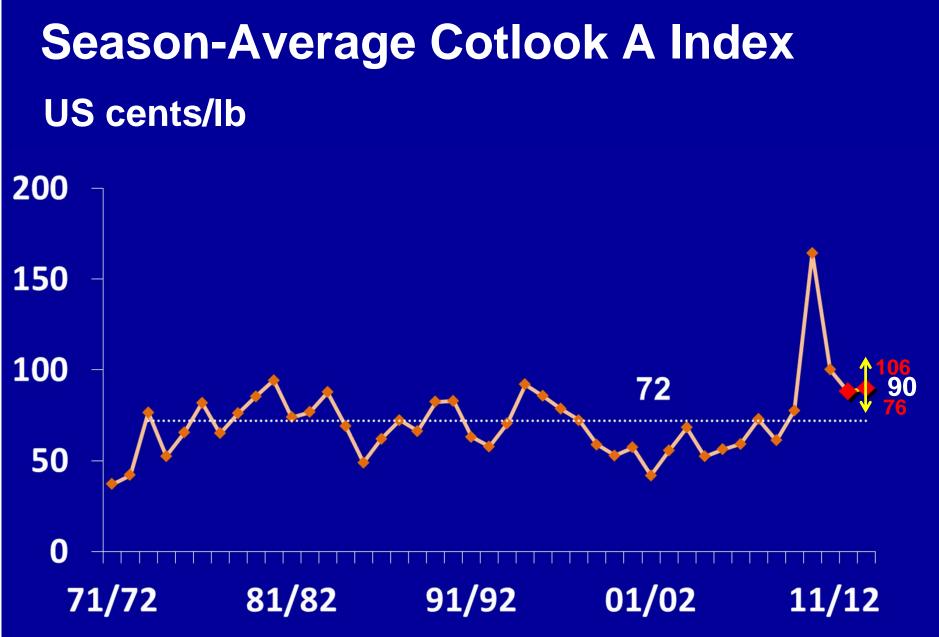

# World Cotton Value Chain, 2012

|                               | Increment | Cummulative | 2   |
|-------------------------------|-----------|-------------|-----|
|                               | \$/Lb.    | \$/Lb.      |     |
| Farms                         | 0.63      | 0.63        | 2%  |
| Gins/Warehouse/Press          | 0.12      | 0.75        | 0%  |
| Merchants/ins/freight/finance | 0.13      | 0.88        | 0%  |
| Spinners                      | 1.16      | 2.04        | 3%  |
| Fabric                        | 2.49      | 4.54        | 7%  |
| Dye & Finishing               |           |             |     |
| Cut & Sew                     |           |             |     |
| Retailer's cost, woven shirt  | 3.22      | 7.76        | 9%  |
| Consumer pays                 | 28.10     | 35.86       | 78% |