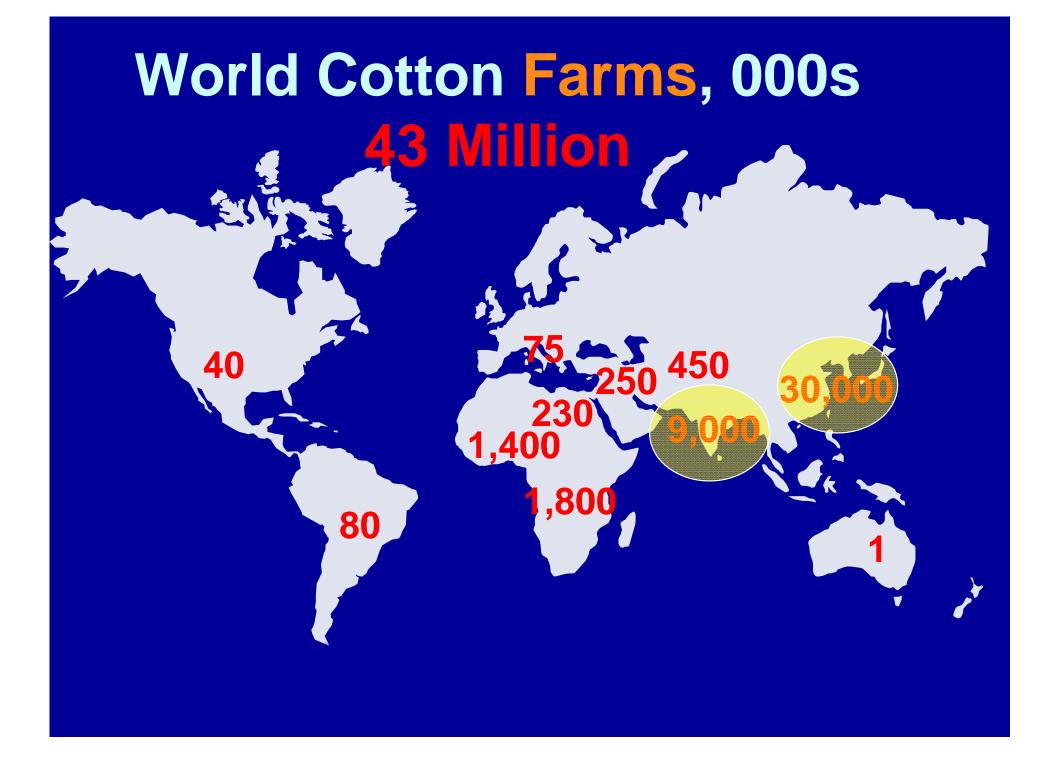

# Cotton : Employment and Value Chain Linkages

DGs Consultative Framework Mechanism on Cotton



Geneva

30 October 2013

Terry Townsend ICAC









**World Cotton Employment Definitions Matter:** Households vs Farms vs People **Current or Former** Family Labor vs Paid Employment **Occasional Labor vs Livelihood** 

250 Million "Involved" in cotton production and ginning each year.

## **World Cotton Employment**

| Segment    | Number | Employees |
|------------|--------|-----------|
| Gins       | 9,000  | 400,000   |
| Prs./Whs.* | 3,000  | 30,000    |
| Merchants  | 10,000 | 30,000    |
| Spinners   | 6,000  | 3,000,000 |
| Weavers    | 3,000  | 700,000   |
| Knitters   | 7,000  | 1,700,000 |
|            |        | 6 000 000 |

# World Cotton Value Chain, 2012

|                               | Increment | Cummulative | 2   |
|-------------------------------|-----------|-------------|-----|
|                               | \$