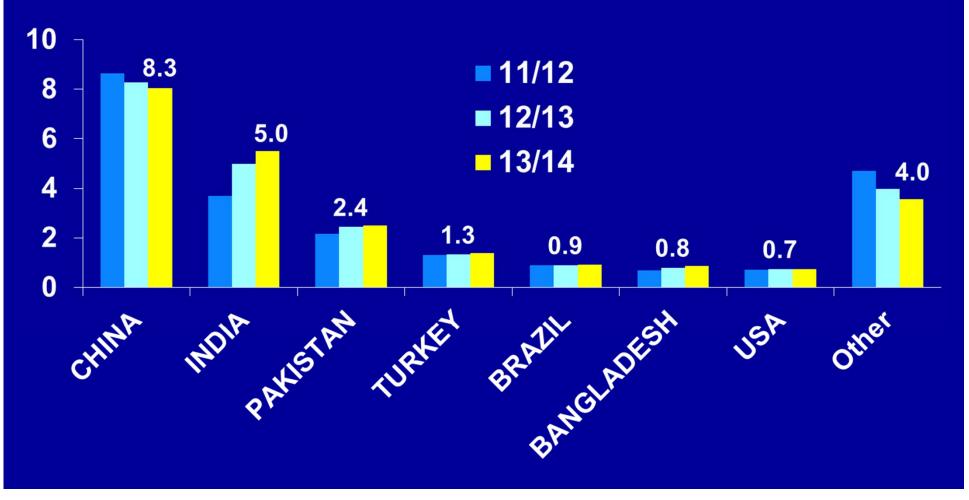

nners                      | 1.16      | 2.04        | 3%  |
| Fabric                        | 2.49      | 4.54        | 7%  |
| Dye & Finishing               |           |             |     |
| Cut & Sew                     |           |             |     |
| Retailer's cost, woven shirt  | 3.22      | 7.76        | 9%  |
| Consumer pays                 | 28.10     | 35.86       | 78% |









# ICAC 72<sup>nd</sup> Plenary Meeting Cartagena, Colombia:

Support the WTO, Doha Round Must be Completed, Cotton Integral to the DDA

73<sup>rd</sup> Meeting in Thessaloniki, Greece 2-7 November 2014









New leadership at ICAC: **Executive Directors** Whitaker, USA **Evans**, USA Santley, UK Shaw, USA **Townsend**, USA Sette, Brazil

#### **Cotton Production**



### **Cotton Mill Use**





## **Cotton Exports**





## **Cotton Imports**