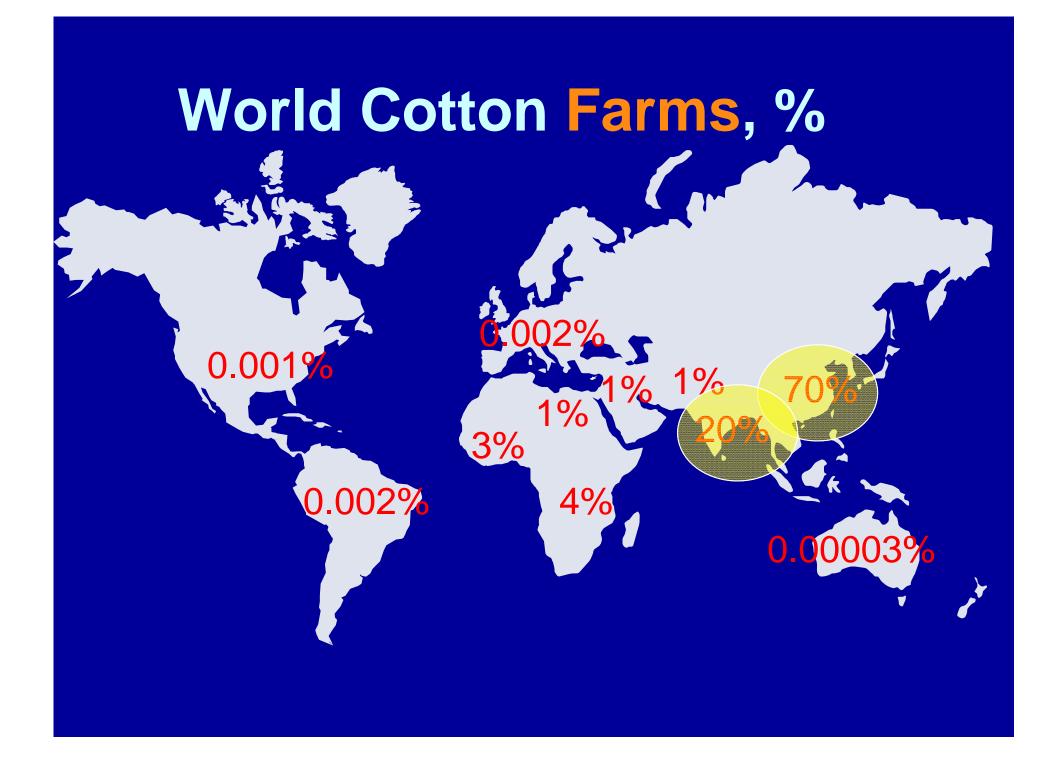

# Cotton : Employment and Value Chain Linkages

DGs Consultative Framework Mechanism on Cotton



Geneva

30 October 2013

Terry Townsend ICAC









**World Cotton Employment Definitions Matter:** Households vs Farms vs People **Current or Former** Family Labor vs Paid Employment **Occasional Labor vs Livelihood** 

250 Million "Involved" in cotton production and ginning each year.

## **World Cotton Employment**

| Segment    | Number | Employees |
|------------|--------|-----------|
| Gins       | 9,000  | 400,000   |
| Prs./Whs.* | 3,000  | 30,000    |
| Merchants  | 10,000 | 30,000    |
| Spinners   | 6,000  | 3,000,000 |
| Weavers    | 3,000  | 700,000   |
| Knitters   | 7,000  | 1,700,000 |
|            |        | 6 000 000 |

# World Cotton Value Chain, 2012

|                               | Increment | Cummulative | 2   |
|-------------------------------|-----------|-------------|-----|
|                               | \$/L