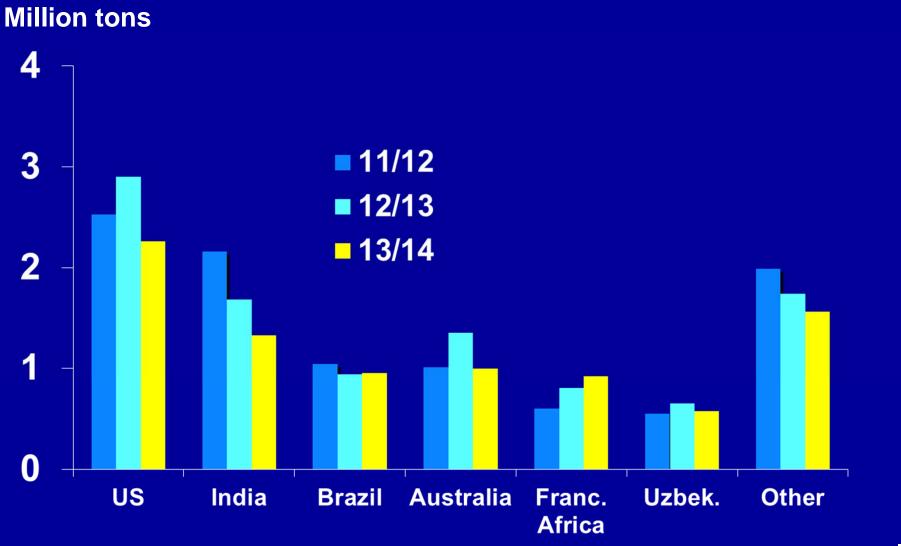

| 1.16      | 2.04        | 3%  |
| Fabric                        | 2.49      | 4.54        | 7%  |
| Dye & Finishing               |           |             |     |
| Cut & Sew                     |           |             |     |
| Retailer's cost, woven shirt  | 3.22      | 7.76        | 9%  |
| Consumer pays                 | 28.10     | 35.86       | 78% |









# ICAC 72<sup>nd</sup> Plenary Meeting Cartagena, Colombia:

Support the WTO, Doha Round Must be Completed, Cotton Integral to the DDA

73<sup>rd</sup> Meeting in Thessaloniki, Greece 2-7 November 2014









New leadership at ICAC: **Executive Directors** Whitaker, USA **Evans**, USA Santley, UK Shaw, USA **Townsend**, USA Sette, Brazil

#### **Cotton Production**



### **Cotton Mill Use**





## **Cotton Exports**





## **Cotton Imports**