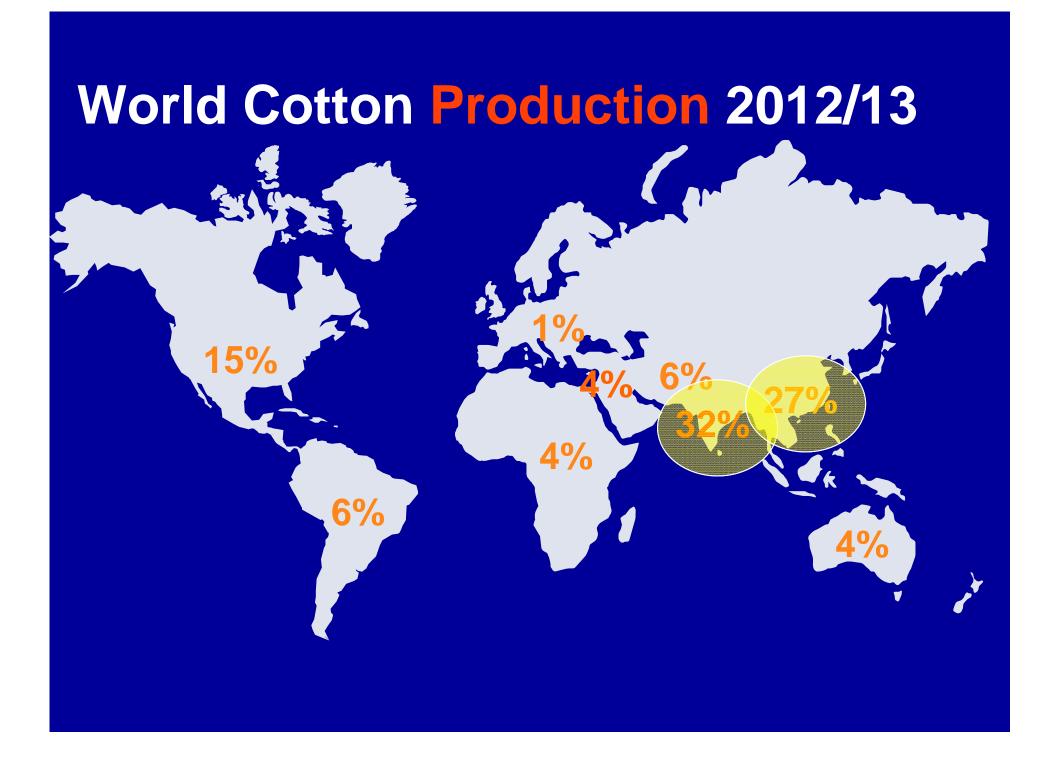

# Cotton : Employment and Value Chain Linkages

DGs Consultative Framework Mechanism on Cotton



Geneva

30 October 2013

Terry Townsend ICAC









**World Cotton Employment Definitions Matter:** Households vs Farms vs People **Current or Former** Family Labor vs Paid Employment **Occasional Labor vs Livelihood** 

250 Million "Involved" in cotton production and ginning each year.

## **World Cotton Employment**

| Segment    | Number | Employees |
|------------|--------|-----------|
| Gins       | 9,000  | 400,000   |
| Prs./Whs.* | 3,000  | 30,000    |
| Merchants  | 10,000 | 30,000    |
| Spinners   | 6,000  | 3,000,000 |
| Weavers    | 3,000  | 700,000   |
| Knitters   | 7,000  | 1,700,000 |
|            |        | 6 000 000 |

# World Cotton Value Chain, 2012

|                               | Increment | Cummulative | 2   |
|-------------------------------|-----------|-------------|-----|
|                               |