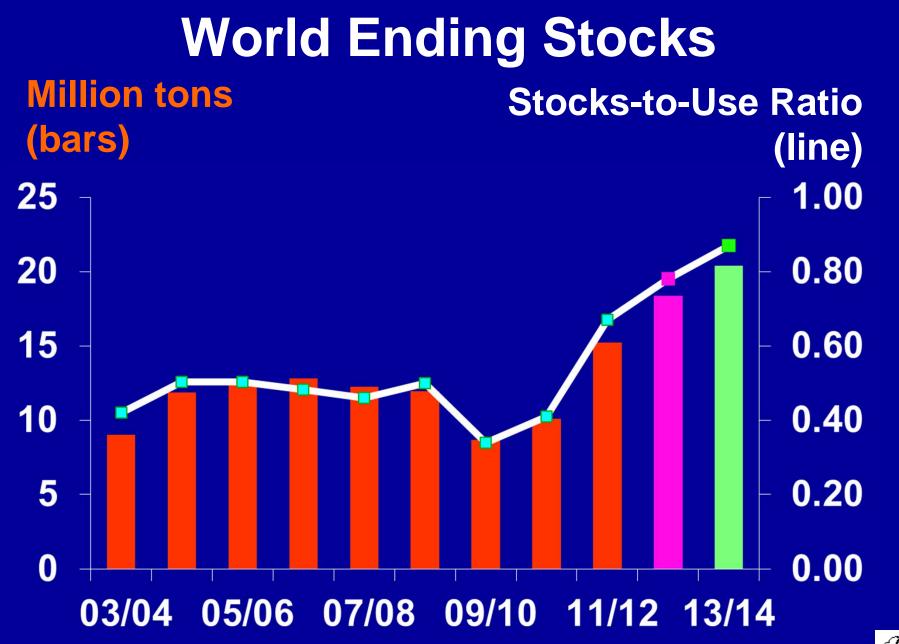

# World Cotton Value Chain, 2012

|                               | Increment | Cummulative | 2   |
|-------------------------------|-----------|-------------|-----|
|                               | \$/Lb.    | \$/Lb.      |     |
| Farms                         | 0.63      | 0.63        | 2%  |
| Gins/Warehouse/Press          | 0.12      | 0.75        | 0%  |
| Merchants/ins/freight/finance | 0.13      | 0.88        | 0%  |
| Spinners                      | 1.16      | 2.04        | 3%  |
| Fabric                        | 2.49      | 4.54        | 7%  |
| Dye & Finishing               |           |             |     |
| Cut & Sew                     |           |             |     |
| Retailer's cost, woven shirt  | 3.22      | 7.76        | 9%  |
| Consumer pays                 | 28.10     | 35.86       | 78% |