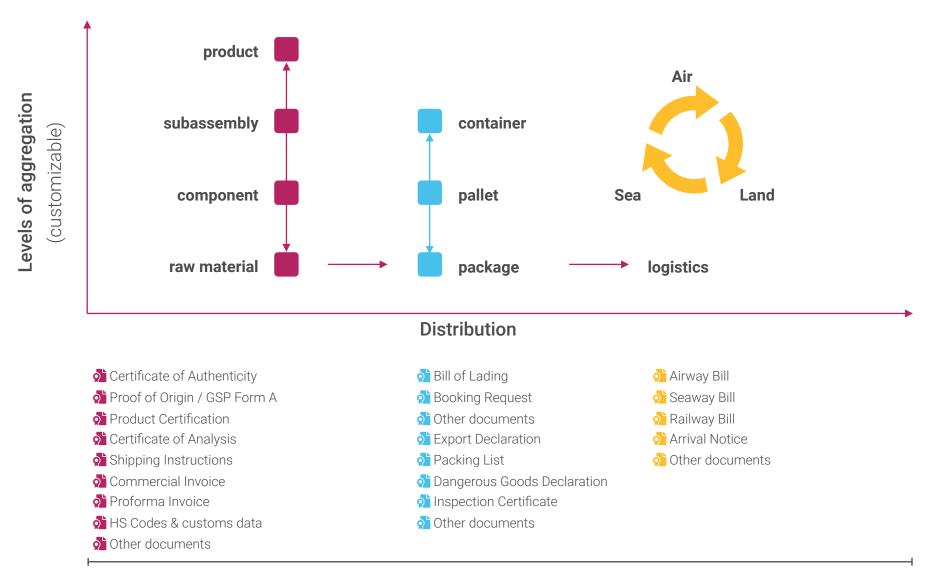

ct-to-consumer marketing content delivery platform
- Rich segmentation filters



# Digital in-product certificate and permit registration and just-in-time excise tax remittance

Add any certificate, license, permit or proof of origin to individual products, such as CITES. Defer payment of import and excise duties until products are shipped or exported. Achieve more efficient redistribution of cross-border inventory.



## **Insights and analytics**

#### Know your customer regardless of the sales channel.

- Identify growth and decline areas
- Before and after point-of-sale, regardless of channel
- Track secondary market product streams
- Capture trends over time and region
- Rich segmentation filters
- Product Lifetime Value



Q Search e.g. live instagra

# Seal Digital Supply Network



# bartverschoor@seal.network

2