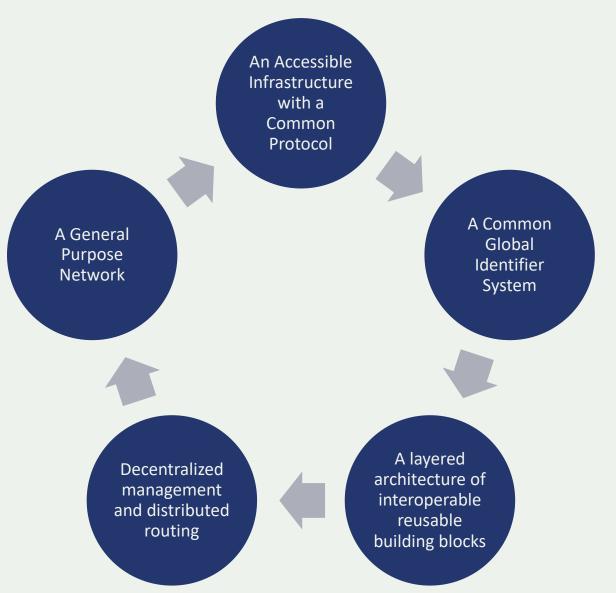

#### **Five Critical Properties of IWN**

## Five critical properties and their benefits

| Critical Property                                                                                                                                                         | Benefits to the Internet Community                                                                                                                                                                                                                      |
|---------------------------------------------------------------------------------------------------------------------------------------------------------------------------|---------------------------------------------------------------------------------------------------------------------------------------------------------------------------------------------------------------------------------------------------------|
| An Accessible Infrastructure with a Common Protocol<br>which- <u>that</u> is open and has low barriers to entry.                                                          | Unrestricted access and common protocols deliver global connectivity, and encourage the network to grow. As more and more participants connect, the value of the Internet increases for everyone.                                                       |
| An Open Architecture of Interoperable and Reusable Building Blocks<br>based on open standards development processes, which are<br>voluntarily adopted by a user community | Open architecture creates common interoperable services, which deliver fast and permissionless innovation everywhere. The user-driven nature of standardization and adoption ensures that useful changes are adopted, while unnecessary ones disappear. |
| Decentralized Management and a Single Distributed Routing System which is scalable and agile.                                                                             | Distributed routing delivers a resilient and adaptable network of autonomous networks, allowing for local optimizations while maintaining worldwide connectivity.                                                                                       |
| Common Global Identifiers<br>which are unambiguous and universal                                                                                                          | A single identifier set delivers consistent addressability and a coherent view of the entire network, without fragmentation or fractures                                                                                                                |
| A General Purpose Network<br>which is simple and adaptable                                                                                                                | Generality delivers flexibility. The Internet continuously serves a diverse and constantly evolving community of users and applications, and does not require significant changes to support this dynamic environment.                                  |