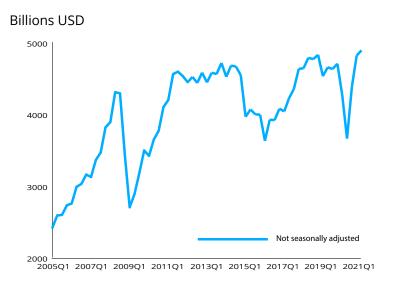

## MERCHANDISE TRADE VALUE

UPDATED ON 24 JUNE 2021

15%

World merchandise trade recorded a strong 15% increase over the previous year in the first quarter of 2021. This growth was led by Asia which registered a particularly strong increase in export growth (28%) due to a return in demand over the previous year in all regions.

Source: WTO

World merchandise exports increased by **16% in Q1 2021**. Exports expanded by 28% in Asia, by 13% in South and Central America, and by 13% in Europe. World merchandise imports increased by 14% in Q1 2021. Year-on-year growth of imports registered in the double-digits for most regions.