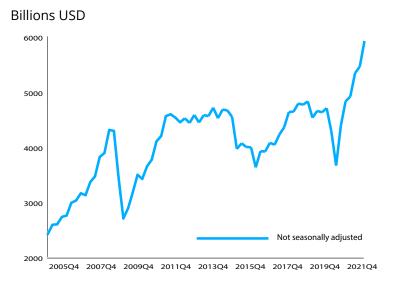

## **MERCHANDISE TRADE VALUE**

**UPDATED ON 12 APRIL 2022** 

23%

World merchandise trade recorded a 23% year-on-year increase in the fourth quarter of 2021, marking the fifth consecutive quarter of growth of world merchandise trade.

Source: WTO

World merchandise exports increased by 22% in Q4 2021. Global merchandise exports were up 30% in South and Central America and 53% in Other regions in the fourth quarter. North America and Asia followed with an increase of 21% and 23% respectively. World merchandise imports increased by 23% in Q4 2021, with South and Central America recording the highest growth (+46%).