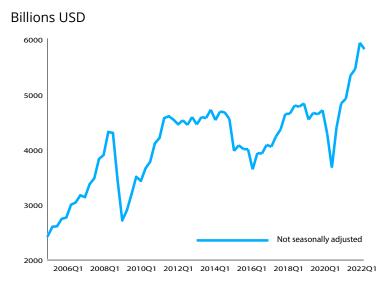

## **MERCHANDISE TRADE VALUE**

UPDATED ON 24 JUNE 2022

18%

World merchandise trade recorded an 18% year-on-year increase in the first quarter of 2022, as growth of world merchandise trade continued into its sixth consecutive quarter.

Source: WTO

World merchandise exports increased by 16% in Q1 2022. Merchandise exports were up 27% in Other regions and 25% in South and Central America in the first quarter. North America and Asia followed with an increase of 19% and 16% respectively. World merchandise imports increased by 20% in Q1 2022, with South and Central America recording the highest growth (+32%).