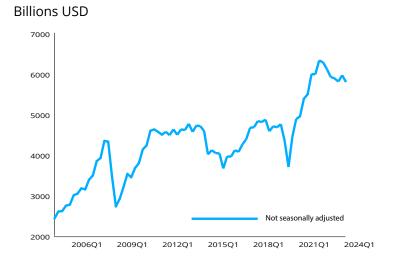

## **MERCHANDISE TRADE VALUE**

UPDATED ON 1 JULY 2024

**-2**%

World merchandise trade<sup>1</sup> decreased 2% year-on-year in the first quarter of 2024.

1. Average of exports and imports. Source: WTO

Year-on-year growth, %