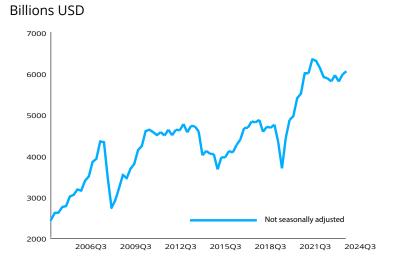

## **MERCHANDISE TRADE VALUE**

**UPDATED ON 13 DECEMBER 2024** 

4%

World merchandise trade<sup>1</sup> increased 4% year-on-year in the third quarter of 2024.

1. Average of exports and imports. Source: WTO