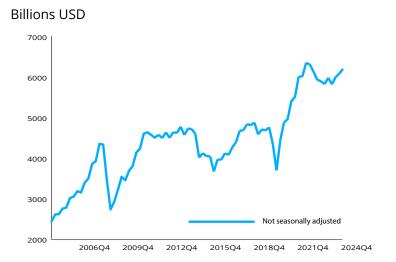

## **MERCHANDISE TRADE VALUE**

UPDATED ON 16 APRIL 2025

4%

World merchandise trade<sup>1</sup> increased 4% year-on-year in the fourth quarter of 2024.

1. Average of exports and imports. Source: WTO

Year-on-year growth, %