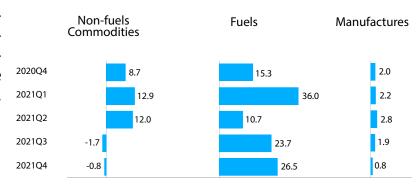

#### MERCHANDISE TRADE PRICES

Prices for fuels continued to rise, increasing 26.5% in Q4 2021. Prices for non-fuel commodities fell by 0.8% while manufactures became 0.8% more expensive as compared to the previous quarter.

Quarter-on-quarter growth, %

Data can be retrieved in <u>WTO Data</u> by selecting "Export and Import prices of manufacturing goods - Monthly"

Source: IMF and WTO.