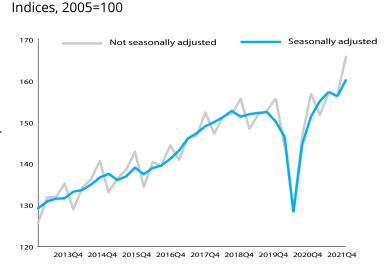

### MERCHANDISE TRADE VOLUME

**UPDATED ON 12 APRIL 2022** 

2.6%

World merchandise trade volume<sup>1</sup> increased by 2.6% in the fourth quarter of 2021 over the previous quarter, in seasonally adjusted terms.

1. Average of exports and imports. Source: WTO-UNCTAD

World merchandise exports increased by 2.5% in Q4 2021 with exports from North America increasing the most (4.3%). Europe and Asia also recorded increases in exports, 2.8% and 2.6% respectively. On the import side, world merchandise imports increased by 2.7% in Q4 2021.

Quarter-on-quarter growth, %, seasonally adjusted

|                         | Exports |        |        |        | Imports |        |        |        |
|-------------------------|---------|--------|--------|--------|---------|--------|--------|--------|
|                         | 2021Q1  | 2021Q2 | 2021Q3 | 2021Q4 | 2021Q1  | 2021Q2 | 2021Q3 | 2021Q4 |
| World                   | 2.5     | 0.9    | -0.8   | 2.5    | 2.5     | 2.0    | -0.6   | 2.7    |
| North America           | 0.3     | 0.2    | -1.9   | 4.3    | 2.8     | 1.0    | 0.3    | 3.5    |
| South & Central America | 1.3     | 4.7    | -2.0   | -0.9   | 7.7     | 6.7    | 0.6    | 3.8    |
| Europe                  | -0.1    | 1.6    | -0.8   | 2.8    | -1.1    | 2.8    | -0.3   | 3.8    |
| Asia                    | 6.8     | -0.9   | -1.1   | 2.6    | 5.6     | 1.3    | -1.5   | 1.3    |
| Other <sup>1</sup>      | -1.1    | 5.1    | 2.1    | -0.4   | 4.8     | 2.0    | -0.6   | 1.3    |