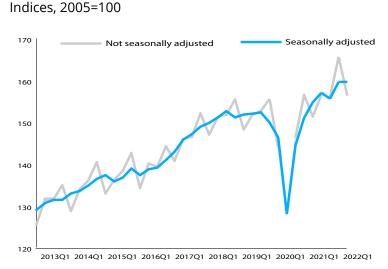

### MERCHANDISE TRADE VOLUME

UPDATED ON 24 JUNE 2022

0.0%

World merchandise trade volume<sup>1</sup> growth was flat in the first quarter of 2022 over the previous quarter, in seasonally adjusted terms.

1. Average of exports and imports. Source: WTO-UNCTAD

World merchandise exports decreased by 0.6% in Q1 2022. Other regions saw the largest decrease (-7.8%) in Q1 2022. Asia was the only region which had positive growth of exports (2.2%) in the first quarter 2022. On the import side, world merchandise imports increased by 0.6% in Q1 2022.