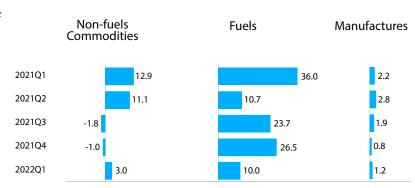

#### MERCHANDISE TRADE PRICES

Prices for fuels showed an increase of 10.0% in Q1 2022. Prices for non-fuel commodities grew by 3.0% while manufactures became 1.2% more expensive as compared to the previous quarter.