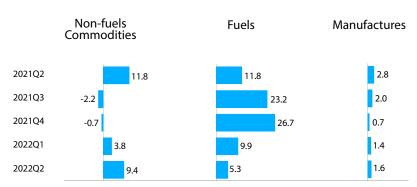

#### MERCHANDISE TRADE PRICES

Prices for non-fuel commodities grew by 9.4% in Q2 2022. Prices for fuels showed an increase of 5.3% while manufactures became 1.6% more expensive as compared to the previous quarter. Quarter-on-quarter growth, %

Data can be retrieved in  $\underline{\text{WTO Data}}$  by selecting "Export and Import prices of manufacturing goods - Monthly"

Source: IMF and WTO.