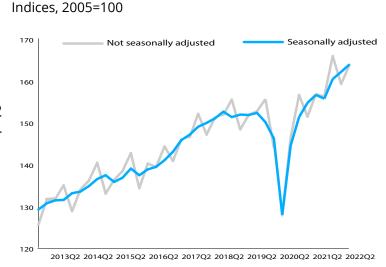

### MERCHANDISE TRADE VOLUME

**UPDATED ON 5 OCTOBER 2022** 

1.1%

World merchandise trade volume<sup>1</sup> increased by 1.1% in the second quarter of 2022 over the previous quarter, in seasonally adjusted terms.

1. Average of exports and imports. Source: WTO-UNCTAD

World merchandise exports increased by 0.8% in Q2 2022. Other regions saw the largest decrease (-4.6%) while North America reported the largest positive growth of exports (3.5%) in the second quarter 2022. On the import side, world merchandise imports increased by 1.4% in Q2 2022.

Quarter-on-quarter growth, %, seasonally adjusted

|                         | Exports |        |        |        | Imports |        |        |        |
|-------------------------|---------|--------|--------|--------|---------|--------|--------|--------|
|                         | 2021Q3  | 2021Q4 | 2022Q1 | 2022Q2 | 2021Q3  | 2021Q4 | 2022Q1 | 2022Q2 |
| World                   | -0.6    | 3.1    | 0.8    | 0.8    | -0.5    | 3.0    | 1.3    | 1.4    |
| North America           | -1.4    | 4.4    | -1.1   | 3.5    | 0.5     | 3.8    | 4.1    | 1.5    |
| South & Central America | -1.7    | -0.7   | 0.8    | 1.5    | 0.7     | 3.5    | 1.0    | 3.8    |
| Europe                  | -0.3    | 3.1    | -0.8   | 0.9    | 0.0     | 4.8    | 1.2    | 2.0    |
| Asia                    | -0.7    | 3.1    | 1.5    | -0.2   | -1.6    | 1.2    | 0.3    | 0.8    |
| Other <sup>1</sup>      | 0.4     | 2.8    | 5.9    | -4.6   | -1.2    | 1.3    | -0.9   | -2.3   |