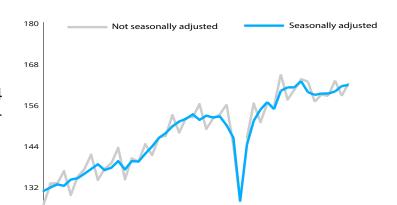

## MERCHANDISE TRADE VOLUME

UPDATED ON 10 OCTOBER 2024

0.2%

World merchandise trade volume<sup>1</sup> increased by 0.2% in the second quarter of 2024 over the previous quarter, in seasonally adjusted terms.

1. Average of exports and imports. Source: WTO-UNCTAD

201802

202002

202202

202402

Quarter-on-quarter growth, %, seasonally adjusted

|                         | Exports |        |        |        | Imports |        |        |        |
|-------------------------|---------|--------|--------|--------|---------|--------|--------|--------|
|                         | 2023Q3  | 2023Q4 | 2024Q1 | 2024Q2 | 2023Q3  | 2023Q4 | 2024Q1 | 2024Q2 |
| World                   | 0.3     | 0.7    | 1.5    | -0.3   | -0.4    | 0.1    | 0.6    | 0.6    |
| North America           | 2.1     | 0.1    | 0.9    | -0.4   | -0.3    | 0.5    | 1.7    | 1.6    |
| South & Central America | 1.4     | 1.8    | 1.8    | 0.5    | 0.2     | -0.7   | 1.7    | 5.8    |
| Europe                  | -1.4    | -0.4   | 0.0    | -1.6   | -1.7    | -2.1   | -0.8   | -0.2   |
| Asia                    | 1.5     | 1.5    | 3.2    | 1.1    | 0.6     | 1.9    | 0.9    | 0.8    |
| Other <sup>1</sup>      | 0.1     | 2.7    | 1.2    | -0.5   | 0.9     | 2.7    | 2.4    | -2.0   |

120

201402

201602

Color Key

1. Includes the Caribbean

Source: WTO-UNCTAD

Data can be retrieved in the <u>WTO Stats Portal</u> by selecting "Merchandise export volume indices, seasonally adjusted - quarterly and "Merchandise import volume indices, seasonally adjusted - quarterly