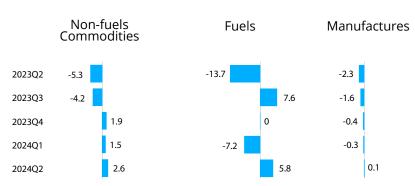

#### MERCHANDISE TRADE PRICES

Prices for non-fuel commodities increased by 2.6% in Q2 2024. Prices for fuels increased 5.8% quarter-on-quarter and manufactures increased 0.1% as compared to the previous quarter.

Data can be retrieved in the  $\underline{\sf WTO}$  Stats  $\underline{\sf Portal}$  by selecting "Export and Import prices of manufacturing goods - Monthly"

Quarter-on-quarter growth, %

Source: IMF and WTO.