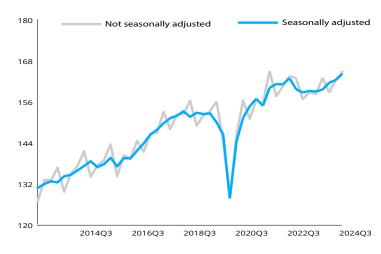

# 1.1%

World merchandise trade volume<sup>1</sup> increased by 1.1% in the third quarter of 2024 over the previous quarter, in seasonally adjusted terms.

1. Average of exports and imports. Source: WTO-UNCTAD

Indices, 2005Q1=100

Quarter-on-quarter growth, %, seasonally adjusted

|                         | Exports |        |        |        | Imports |        |        |        |
|-------------------------|---------|--------|--------|--------|---------|--------|--------|--------|
|                         | 2023Q4  | 2024Q1 | 2024Q2 | 2024Q3 | 2023Q4  | 2024Q1 | 2024Q2 | 2024Q3 |
| World                   | 0.7     | 1.7    | 0.1    | 1.0    | 0.2     | 0.8    | 0.9    | 1.1    |
| North America           | 0.1     | 0.9    | -0.3   | 2.1    | 0.5     | 1.6    | 1.6    | 2.3    |
| South & Central America | 2.0     | 2.4    | 1.1    | 0.2    | -0.6    | 1.7    | 5.9    | 0.6    |
| Europe                  | -0.5    | 0.5    | -0.9   | -0.2   | -1.8    | -0.3   | 0.8    | -0.3   |
| Asia                    | 1.5     | 3.2    | 1.2    | 1.6    | 1.9     | 0.9    | 0.8    | 2.0    |
| Other <sup>1</sup>      | 2.9     | 1.2    | 0.0    | 2.9    | 2.6     | 2.6    | -2.4   | 3.8    |
| Color Key               |         |        |        |        |         |        |        |        |
|                         |         |        |        |        |         |        |        |        |