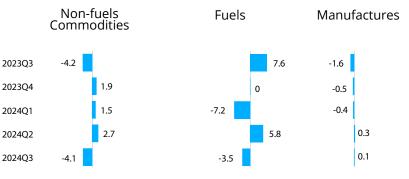

### **MERCHANDISE TRADE PRICES**

Prices for non-fuel commodities decreased by 4.1% in Q3 2024. Prices for fuels decreased 3.5% quarter-on-quarter and manufactures increased 0.1% as compared to the previous quarter.