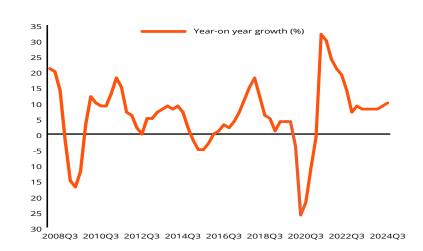

## **GLOBAL AND REGIONAL PERFORMANCE**

UPDATED ON 31 JANUARY 2025

10%

Global services trade showed a 10% year-on-year increase in the third quarter of 2024.

1. Trade is measured as exports. Source: WTO-UNCTAD