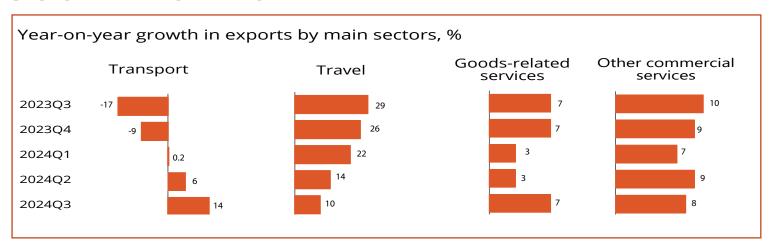

-------------|--------|--------|--------|--------|--------|--------|--------|--------|
| World                      | 8      | 8      | 9      | 10     | 10     | 7      | 7      | 9      |
| North America              | 7      | 9      | 8      | 7      | 5      | 6      | 6      | 8      |
| Europe                     | 8      | 7      | 9      | 8      | 11     | 6      | 6      | 8      |
| Asia                       | 10     | 9      | 11     | 16     | 13     | 9      | 10     | 11     |
| South America <sup>a</sup> | 8      | 10     | 10     | 7      | 3      | 5      | 6      | 14     |
| Other                      | 0      | 6      | 0      | 6      | 4      | 1      | 4      | 6      |

Color key

a Refers to South and Central America and the Caribbean.

## SECTORAL PERFORMANCE



Source: WTO-UNCTAD

# THIRD QUARTER 2024 TRADE IN SERVICES



## **NOTES**

Annualized short-term statistics may differ from the annual statistics disseminated through the WTO's online databases, publications or press releases. Data for the latest period are provisional.

- 1. Data can be downloaded at <u>stats.wto.org</u>, by selecting the following indicators:
- Commercial services exports by main sector quarterly
- Commercial services imports by main sector quarterly
- 2. The publication is updated with the same frequency as the data release.
  - Q1 end of July
  - Q2 end of October
  - Q3 end of January
  - Q4 April, along with the release of preliminary annual data.
- 3. For more information on the methodology, please refer to the metadata.

Questions? Comments?

Contact us at <a hr