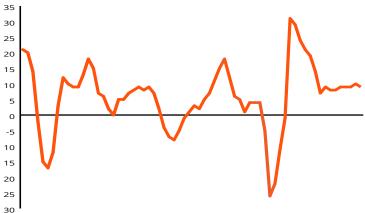

## **GLOBAL AND REGIONAL PERFORMANCE**

UPDATED ON 16 APRIL 2025

**9**%

Global services trade showed a 9% yearon-year increase in the fourth quarter of 2024.

1. Trade is measured as exports. Source: WTO-UNCTAD

2008Q4 2010Q4 2012Q4 2014Q4 2016Q4 2018Q4 2020Q4 2022Q4 2024Q4

|                            |        | Exports |        |        |        | Imports |        |        |  |
|----------------------------|--------|---------|--------|--------|--------|---------|--------|--------|--|
|                            | 2024Q1 | 2024Q2  | 2024Q3 | 2024Q4 | 2024Q1 | 2024Q2  | 2024Q3 | 2024Q4 |  |
| World                      | 9      | 9       | 10     | 9      | 7      | 7       | 9      | 7      |  |
| North America              | 9      | 8       | 7      | 7      | 6      | 7       | 8      | 7      |  |
| Europe                     | 8      | 9       | 8      | 7      | 7      | 6       | 9      | 6      |  |
| Asia                       | 10     | 10      | 16     | 15     | 9      | 9       | 11     | 9      |  |
| South America <sup>a</sup> | 9      | 10      | 8      | 6      | 6      | 7       | 15     | 12     |  |
| Other                      | 8      | 3       | 8      | 5      | 0      | 1       | 6      | 2      |  |
|                            | -      |         |        |        |        |         |        | +      |  |
| Colorium                   |        |         |        |        |        |         |        |        |  |

Year-on-year growth, %

Color key

a Refers to South and Central America and the Caribbean.