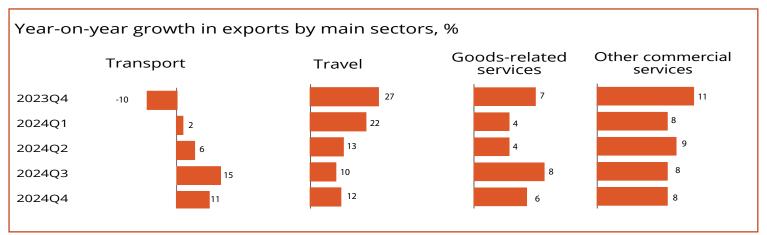

| 7       | 8      | 7      |  |
| Europe                     | 8      | 9       | 8      | 7      | 7      | 6       | 9      | 6      |  |
| Asia                       | 10     | 10      | 16     | 15     | 9      | 9       | 11     | 9      |  |
| South America <sup>a</sup> | 9      | 10      | 8      | 6      | 6      | 7       | 15     | 12     |  |
| Other                      | 8      | 3       | 8      | 5      | 0      | 1       | 6      | 2      |  |
|                            | -      |         |        |        |        |         |        | +      |  |
| Colorium                   |        |         |        |        |        |         |        |        |  |

Year-on-year growth, %

Color key

a Refers to South and Central America and the Caribbean.

## SECTORAL PERFORMANCE



Source: WTO-UNCTAD



## NOTES

Annualized short-term statistics may differ from the annual statistics disseminated through the WTO's online databases, publications or press releases. Data for the latest period are provisional.

- 1. Data can be downloaded at <u>stats.wto.org</u>, by selecting the following indicators:
- · Commercial services exports by main sector quarterly
- Commercial services imports by main sector quarterly

2. The publication is updated with the same frequency as the data release.

- Q1 end of July
- Q2 end of October
- Q3 end of January
- Q4 April, along with the release of preliminary annual data.

3. For more information on the methodology, please refer to the metadata.

Questions? Comments? Contact us at <u>statistics@wto.org</u>