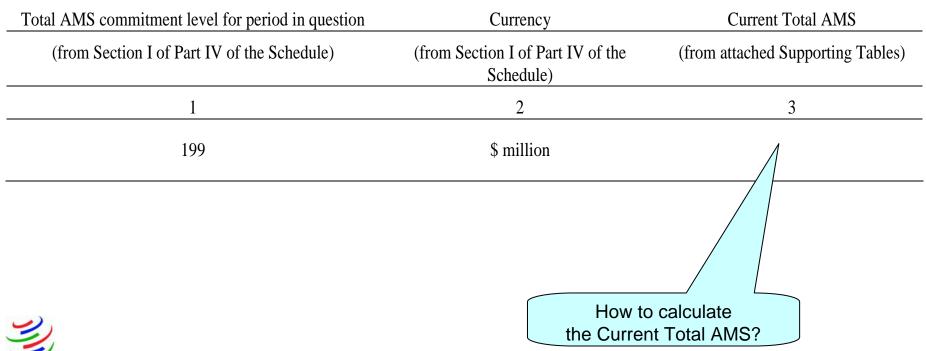

#### **REPORTING PERIOD:** calendar year, marketing year, etc.

Current Total Aggregate Measurement of Support

| Total AMS commitment level for period in question | Currency                          | Current Total AMS                 |  |
|---------------------------------------------------|-----------------------------------|-----------------------------------|--|
| (from Section I of Part IV of the                 | (from Section I of Part IV of the | (from attached Supporting Tables) |  |
| Schedule)                                         | Schedule)                         |                                   |  |
| 1                                                 | 2                                 | 3                                 |  |

## Current Total Aggregate Measurement of Support

| Total AMS commitment level for period in question | Currency                                    | Current Total AMS                 |
|---------------------------------------------------|---------------------------------------------|-----------------------------------|
| (from Section I of Part IV of the Schedule)       | (from Section I of Part IV of the Schedule) | (from attached Supporting Tables) |
| 1                                                 | 2                                           | 3                                 |
| 199                                               | \$ million                                  | 138                               |