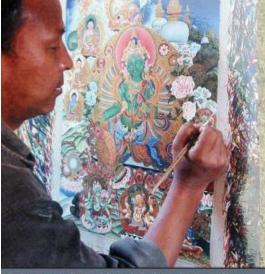

Painter reaches wider global markets on-line

Kunchan Lama has been a Thanka painter for 30 years struggling for a decent income because his only access to wider markets was though intermediaries. Today, along with 47 other artisans, he is associated with the Lama Painting School, and collectively sells their paintings online retail at www.catgen.com/thangka. During 2004, he sold approximately US\$3000 on-line including one for \$800 that would have only fetched US\$400 maximum on the local market.