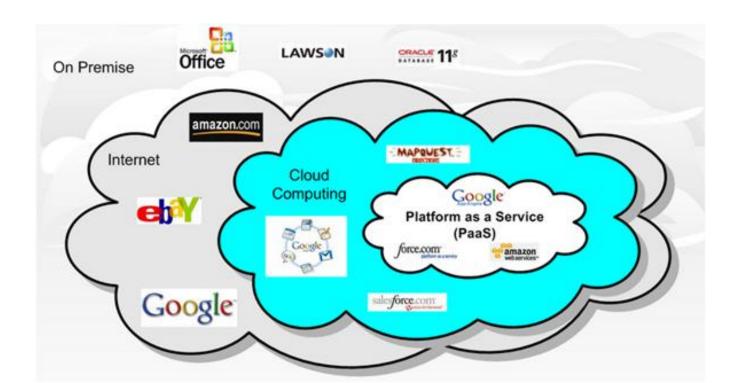

## Recent technical advances favor SMEs taking their businesses online

 The Internet continues to expand and now robust, cost-effective cloud computing technologies are available to anyone