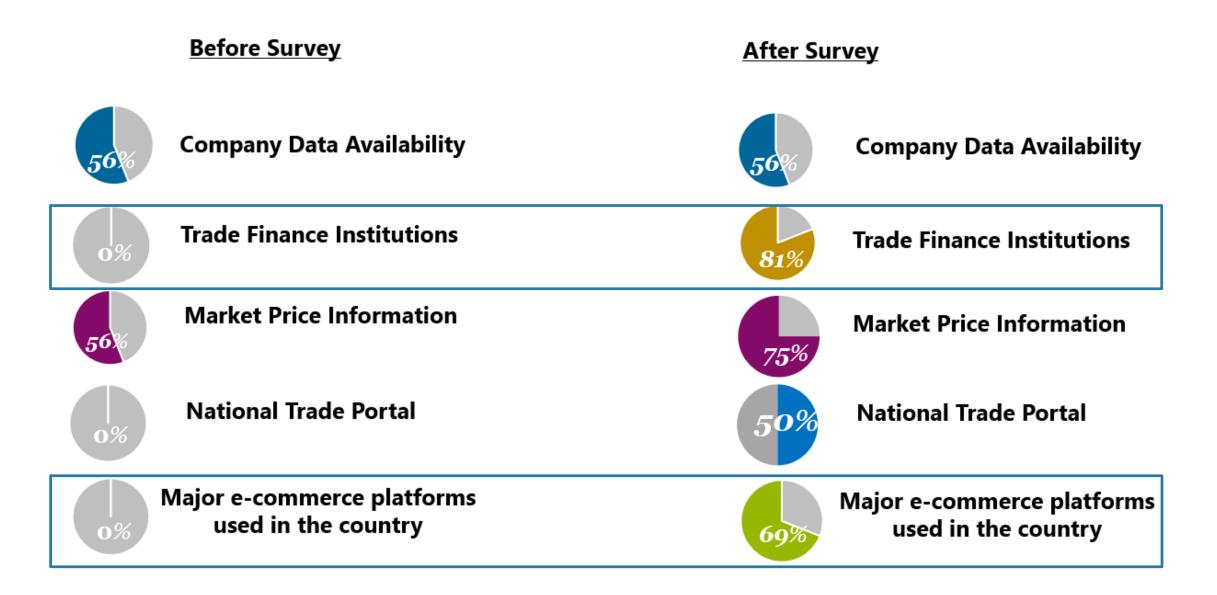

#### Survey results: 16 respondents + EU (partial)

Aggregate data coverage for included respondent countries could improve by over 40% thanks national sources identified