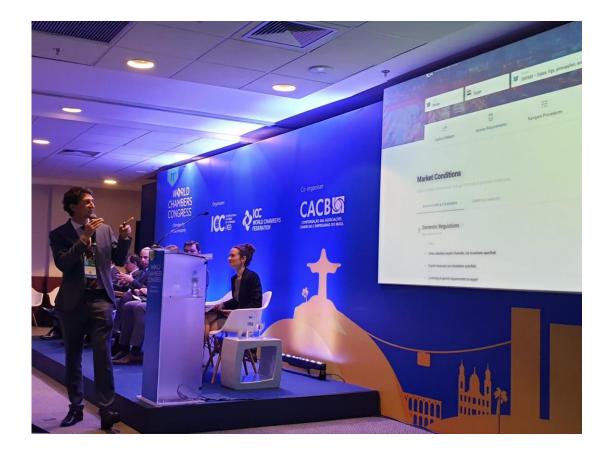

### Beta version presentation at ICC World Chambers Congress

- ✓ GTH well received at the presentation during the SMEs to the World session to 120 Chambers representatives from around the world
- ✓ ICC national chambers expressed strong interest in contributing to the testing and dissemination of the tool with their members.