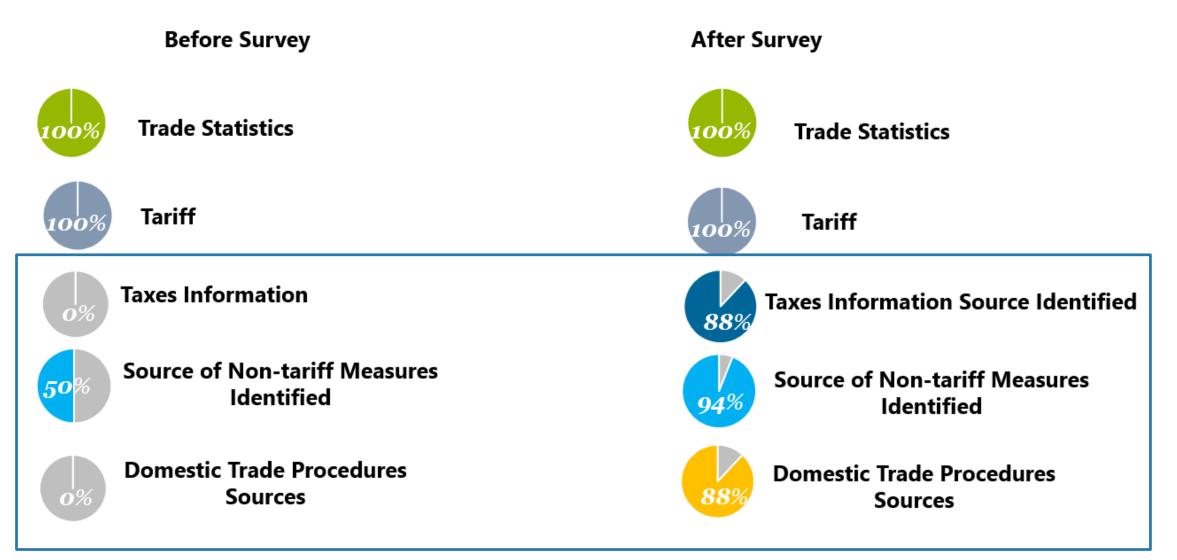

#### Survey results: 16 respondents + EU (partial)

Aggregate data coverage for included respondent countries could improve by over 40% thanks national sources identified