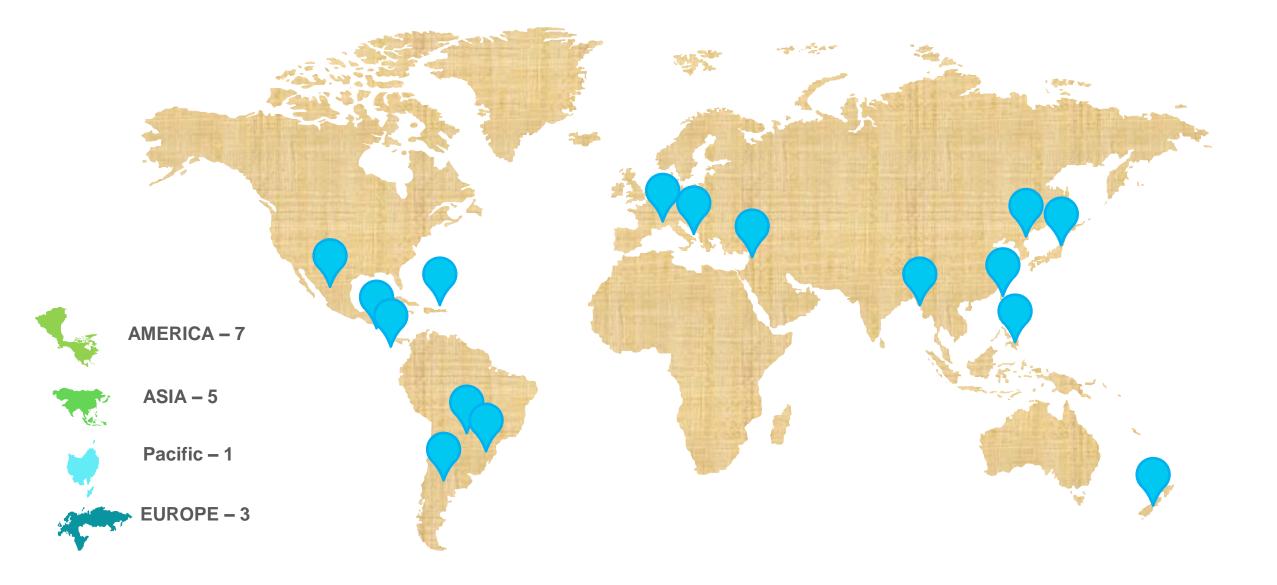

#### Survey results: 16 respondents + EU (partial)

Aggregate data coverage for included respondent countries could improve by over 40% thanks national sources identified