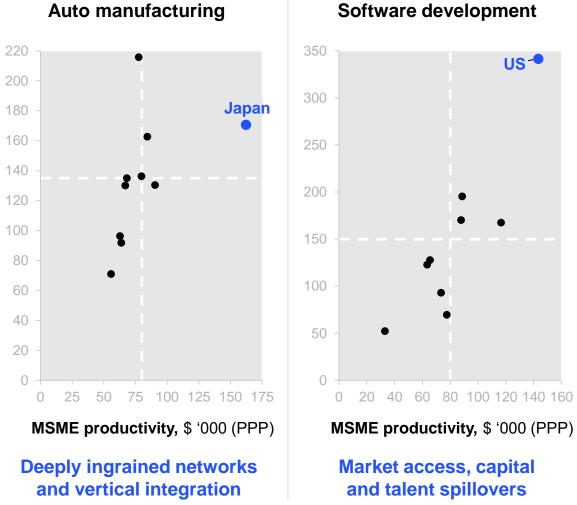

## **Examples of 'win-win' domains**

Large company productivity, USD '000 PPP

Payment acceleration, strategic sub-contracting

Source: A microscope on small businesses, May 2024