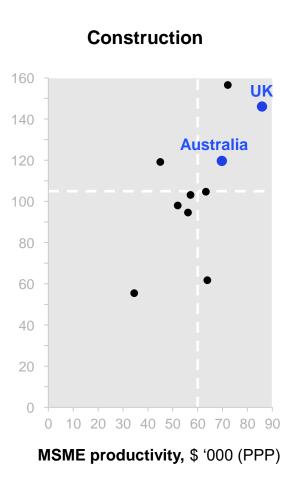

## **Examples of 'win-win' domains**

Large company productivity, USD '000 PPP

Payment acceleration, strategic sub-contracting

Source: A microscope on small businesses, May 2024