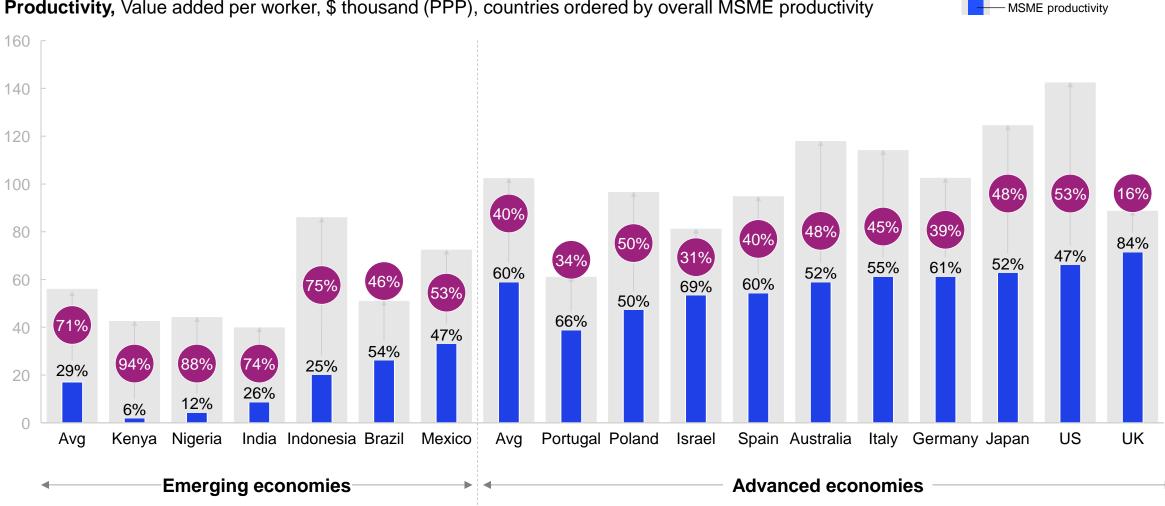

## **MSME productivity lags larger firms'**

**Productivity**, Value added per worker, \$ thousand (PPP), countries ordered by overall MSME productivity

#### Source: A microscope on small businesses, May 2024

MSME productivity gap

MSME productivity ratio

Large company productivity