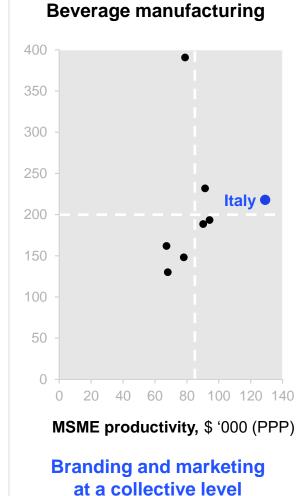

## **Examples of 'win-win' domains**

Large company productivity, USD '000 PPP

Payment acceleration, strategic sub-contracting

Source: A microscope on small businesses, May 2024