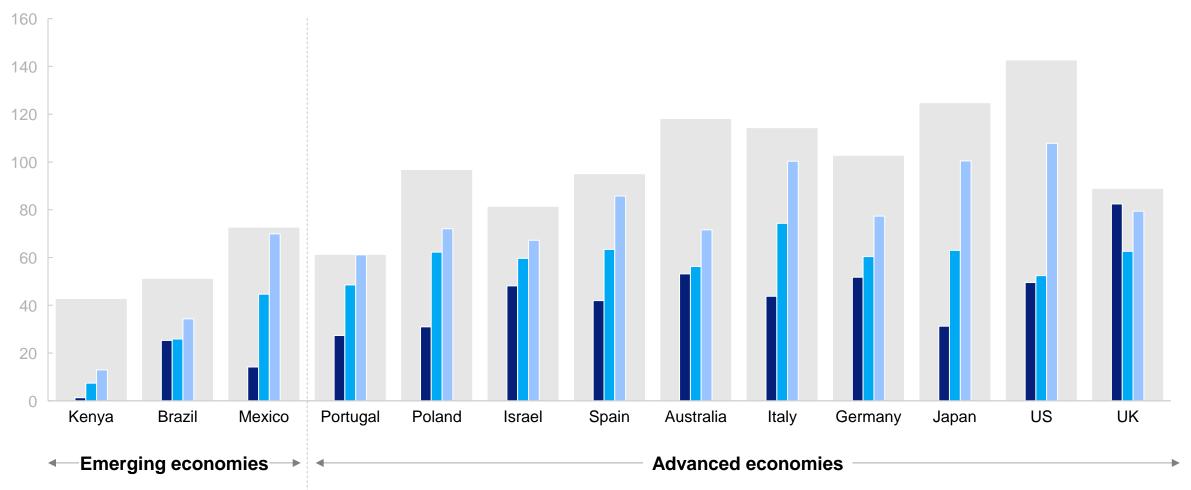

## **Scale matters - even within MSMEs**

**Productivity,** value added per worker, \$ thousand (PPP)

#### Source: A microscope on small businesses, May 2024