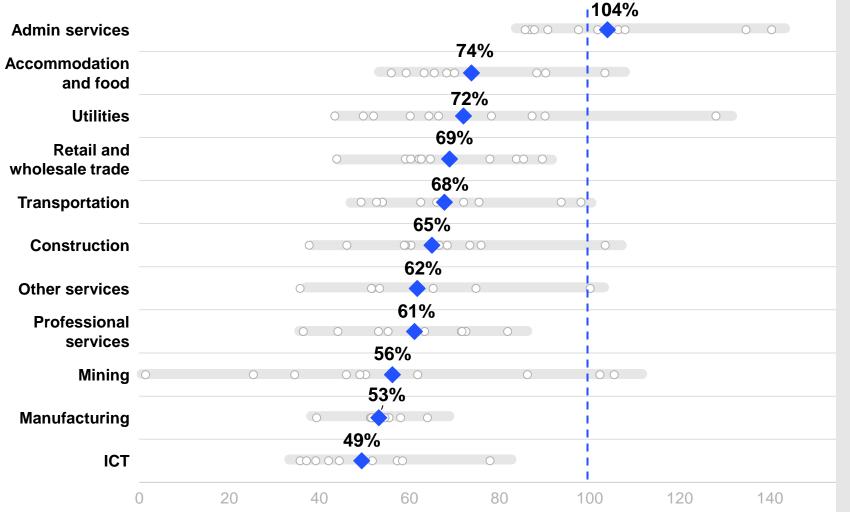

## MSME productivity gaps vary by sector

Gaps equivalent to Ac % GDP ecc

Advanced 5 10

Emerging economies

MSME productivity to large company productivity ratio for sectors in advanced economies, %

Source: A microscope on small businesses, May 2024

CONFIDENTIAL AND PROPRIETARY Any use of this material without specific permission of McKinsey Global Institute is strictly prohibited

Each dot represents a country
Advanced economy average

Large firms are more likely to deploy productivity drivers than small firms