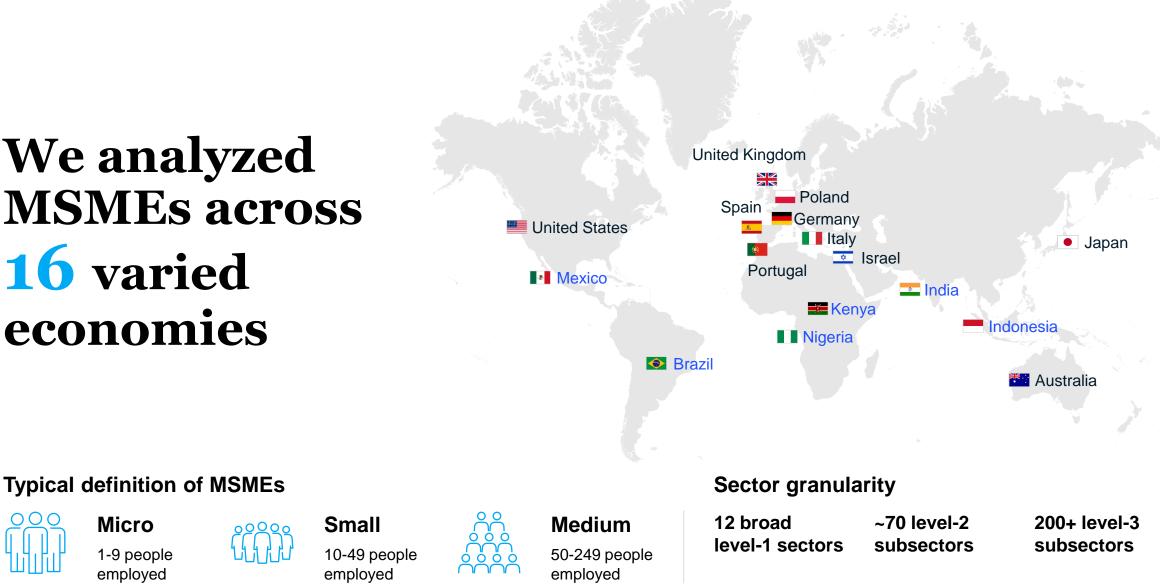

## We analyzed **MSMEs across 16** varied economies

Note: Year for which data is available/represented varies by country from 2016 to 2019. Analysis excludes notable sectors: Agriculture, Financial services, Real estate, among others.

Source: A microscope on small businesses, May 2024

Micro

1-9 people

employed

000