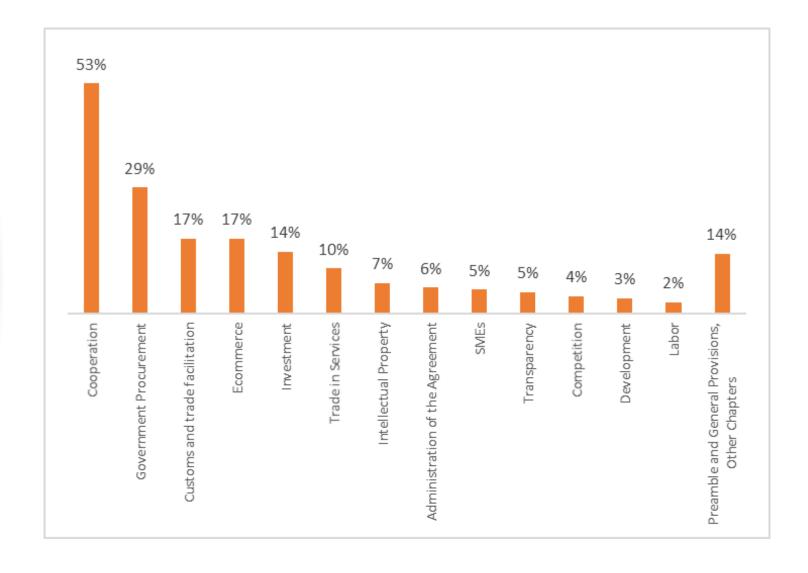

## Share of MSME-related provisions by chapter over total RTAs with MSME-related provisions

- MSME-related provisions occur principally in chapters on:
  - Cooperation
  - Government Procurement
- The first standalone MSME Chapter was in 2002