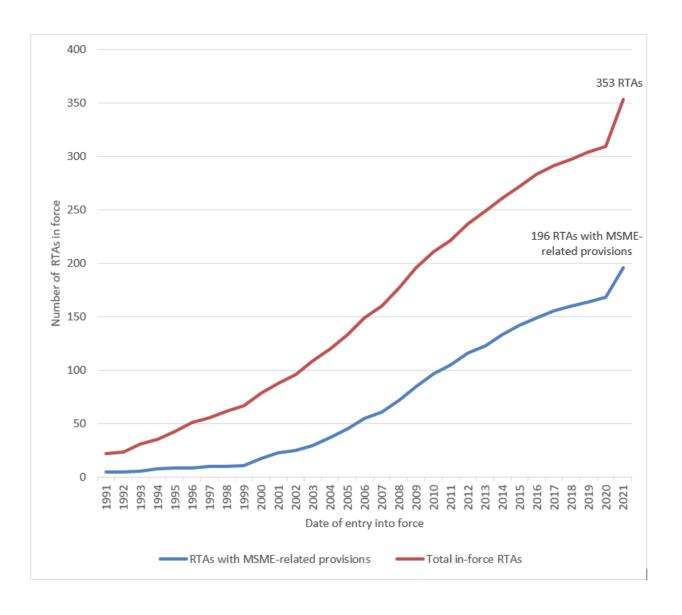

### Total number of RTAs and RTAs with MSME-related provisions, 1991-2021

- First MSME reference found in the EU – Overseas Countries and Territories Agreement, 1971
- Currently, out of 353 RTAs notified and in force, 196 (56%) include at least one MSME reference