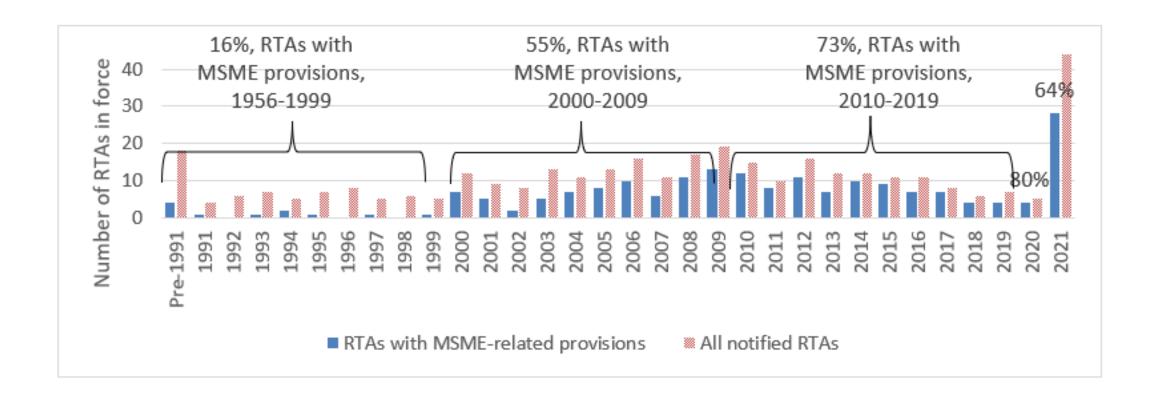

# Share of RTAs with MSME-related provisions by decade and year, 1956-2021

• The share of notified, in-force RTAs with MSME provisions has increased in recent decades.