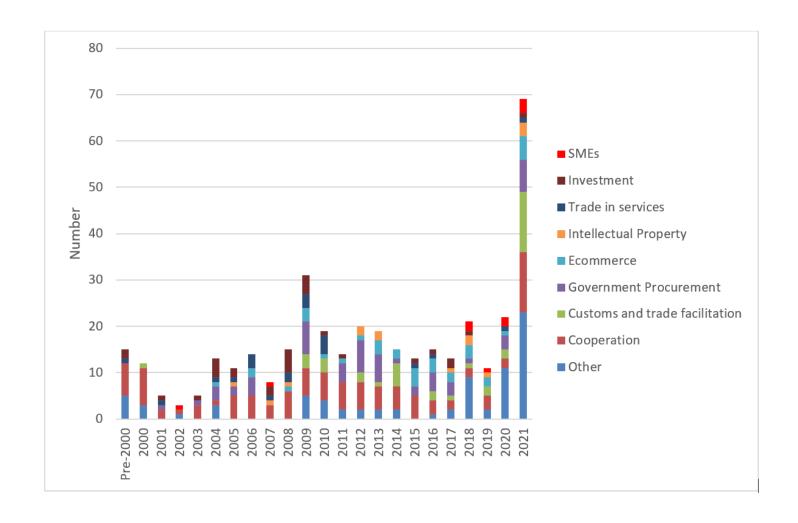

## RTA chapters with at least one MSME reference by chapter and year

- The chapters with MSME references has changed over time.
- New references in chapters like e-commerce and intellectual property have appeared.