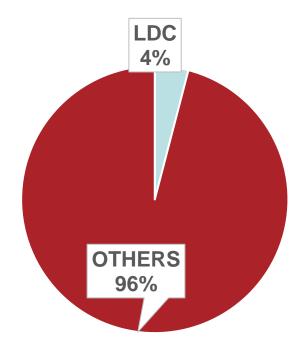

#### Share of the Turkey's services imports from LDCs, 2019

(Travel is excluded)

| Country group | Import 2019 (Million \$) |
|---------------|--------------------------|
| LDCs          | 971                      |
| OTHERS        | 22 982                   |
| TOTAL         | 23 953                   |