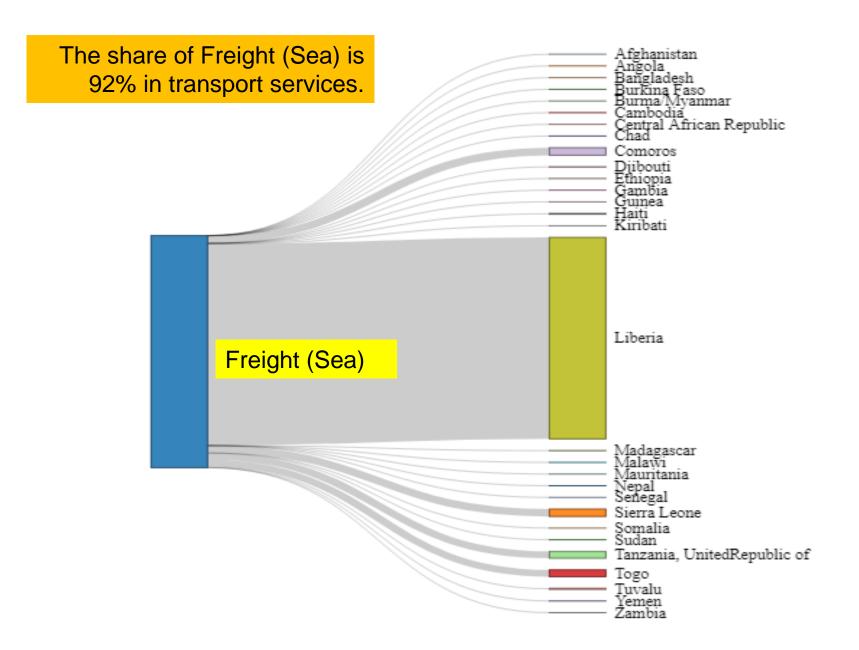

Transport services imports from LDCs, 2019

Afghanistan Angola
Bangladesh
Benin Burkina Faso Burma/Myanmar Cambodia Central African Republic Chad Comoros Congo, the Democratic Republic of the Djibouti Eritrea Ethiopia Gambia Guinea Haiti Kiribati Laos 80% of import Liberia from Liberia **Transport** Madagascar Malawi Mali Mauritania Mozambique Niger Rwanda Somalia Sudan Tanzania, UnitedRepublic of Togo Tuvalu Uganda