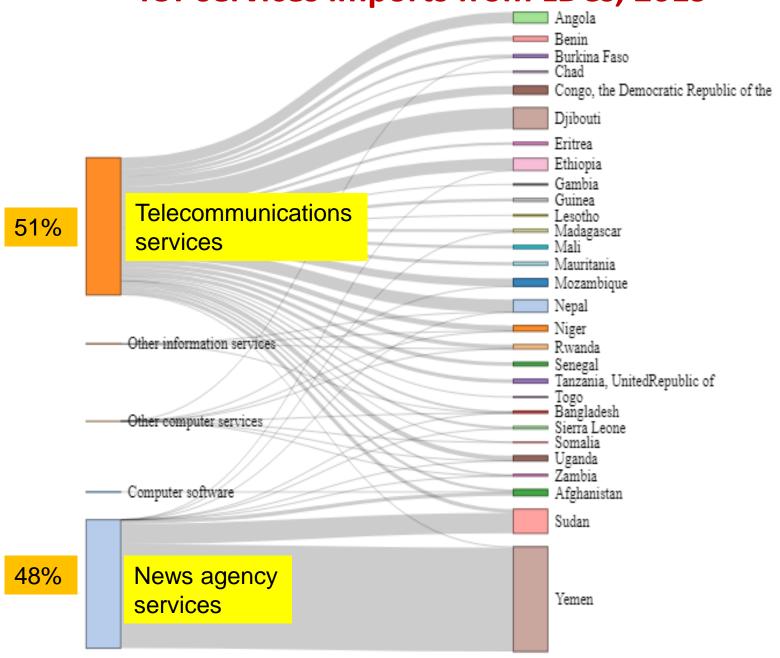

information        |      |              |      |      |
| services                                            | 6    | 2            | 4    | 3    |
| Other business services                             | 3    | 13           | 15   | 15   |
| Personal, cultural and recreational services        | 0    | 0            | 0    | 0    |

Transport services imports from LDCs, 2019

Afghanistan Angola
Bangladesh
Benin Burkina Faso Burma/Myanmar Cambodia Central African Republic Chad Comoros Congo, the Democratic Republic of the Djibouti Eritrea Ethiopia Gambia Guinea Haiti Kiribati Laos 80% of import Liberia from Liberia **Transport** Madagascar Malawi Mali Mauritania Mozambique Niger Rwanda Somalia Sudan Tanzania, UnitedRepublic of Togo Tuvalu Uganda



#### ICT services imports from LDCs, 2019



#### **Business services imports from LDCs, 2019**





# Thank you. Any question?