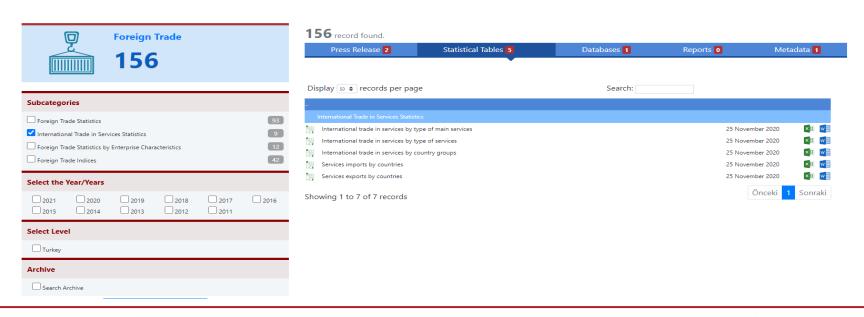

** by using questionnaire on **imports and exports in country and types of all the services** detail (except Travel) in EBOPS, from the resident enterprises who engaged in international services trade.
- Travel service is compiled by Tourism Statistics Group in TurkStat.



#### **International Trade in Service Statistics in Turkey**

TurkStat compiles ITSS by

- Conducting ITSS Survey
- Estimating import value of freight services
- Estimating ITS of the enterprises not observed in ITSS survey by using VAT
- Other sources



#### **Dissemination**

#### ITSS is disseminated by

- Press release
- Statistical Tables
- Databases
  - All data requirements in Balance of Payments Vademecum is provided in the database.

link: https://data.tuik.gov.tr/Kategori/GetKategori?p=dis-ticaret-104&dil=1



#### **Turkey's Imports from World, 2019**



#### **Turkey's Imports from LDCs, 2019**





#### Share of the Turkey's services imports from LDCs, 2019

(Travel is excluded)



| Country group | Import 2019 (Million \$) |
|---------------|--------------------------|
| LDCs          | 971                      |
| OTHERS        | 22 982                   |
| TOTAL         | 23 953                   |



## Turkey's services imports from LDC for 2016-2019 (Travel is excluded)





## Turkey's services imports from LDCs by main services sector

(Travel is excluded)

| (Traveris exc                                       | (M   | (Million \$) |      |      |
|-----------------------------------------------------|------|--------------|------|------|
|