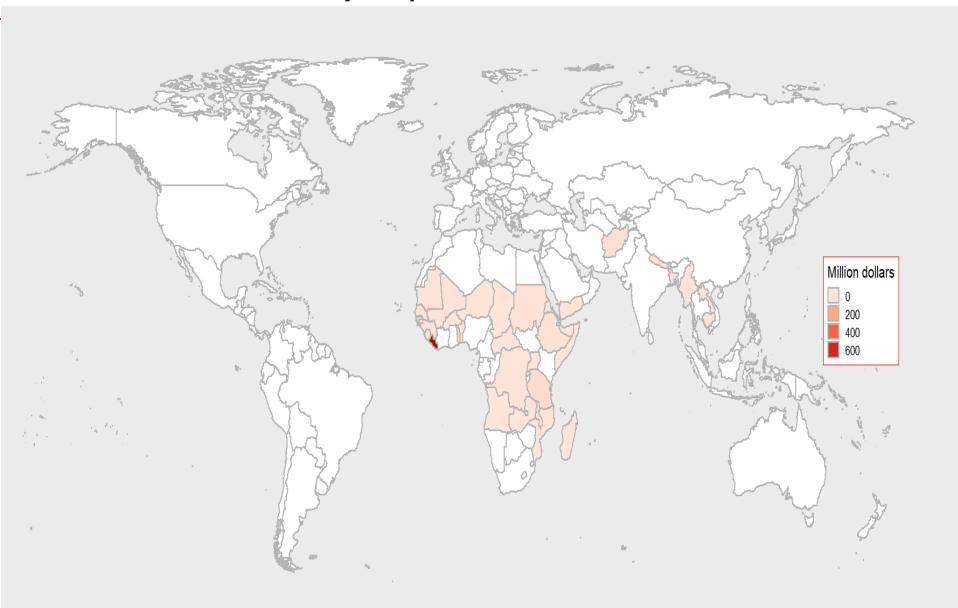

Transport services imports from LDCs, 2019

Afghanistan Angola
Bangladesh
Benin Burkina Faso Burma/Myanmar Cambodia Central African Republic Chad Comoros Congo, the Democratic Republic of the Djibouti Eritrea Ethiopia Gambia Guinea Haiti Kiribati Laos 80% of import Liberia from Liberia **Transport** Madagascar Malawi Mali Mauritania Mozambique Niger Rwanda Somalia Sudan Tanzania, UnitedRepublic of Togo Tuvalu Uganda