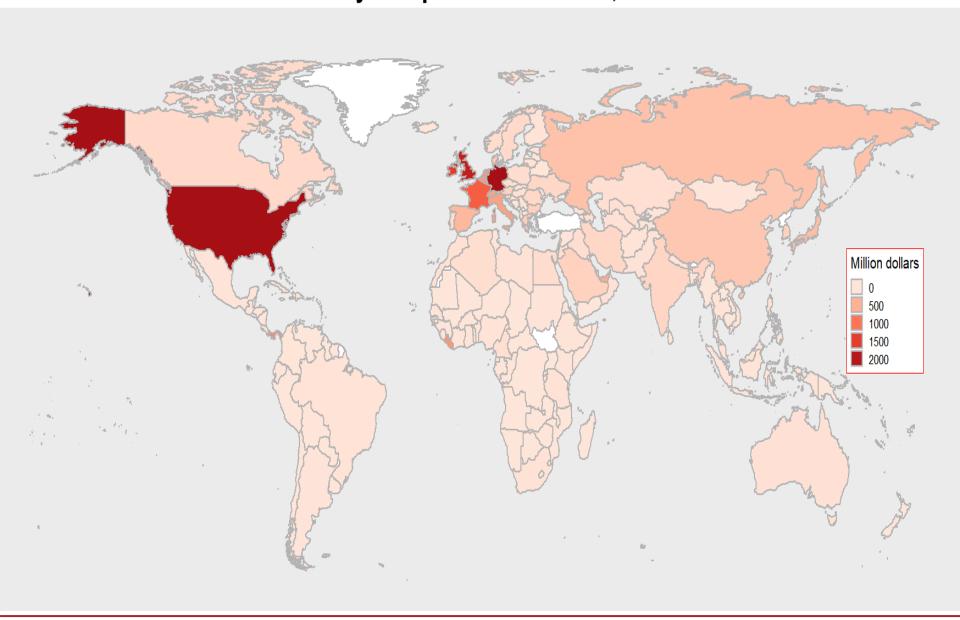

orts in country and types of all the services** detail (except Travel) in EBOPS, from the resident enterprises who engaged in international services trade.
- Travel service is compiled by Tourism Statistics Group in TurkStat.



#### **International Trade in Service Statistics in Turkey**

TurkStat compiles ITSS by

- Conducting ITSS Survey
- Estimating import value of freight services
- Estimating ITS of the enterprises not observed in ITSS survey by using VAT
- Other sources



#### **Dissemination**

#### ITSS is disseminated by

- Press release
- Statistical Tables
- Databases
  - All data requirements in Balance of Payments Vademecum is provided in the database.

link: https://data.tuik.gov.tr/Kategori/GetKategori?p=dis-ticaret-104&dil=1



#### **Turkey's Imports from World, 2019**



#### **Turkey's Imports from LDCs, 2019**





#### Share of the Turkey's services imports from LDCs, 2019

(Travel is excluded)



| Country group | Import 2019 (Million \$) |
|---------------|--------------------------|
| LDCs          | 971                      |
| OTHERS        | 22 982                   |
| TOTAL         | 23 953                   |



## Turkey's services imports from LDC for 2016-2019 (Travel is excluded)





## Turkey's services imports from LDCs by main services sector

(Travel is excluded)

| (Traveris exc                                       | (M   | (Million \$) |      |      |
|-----------------------------------------------------|------|--------------|------|------|
|                                                     | Year |              |      |