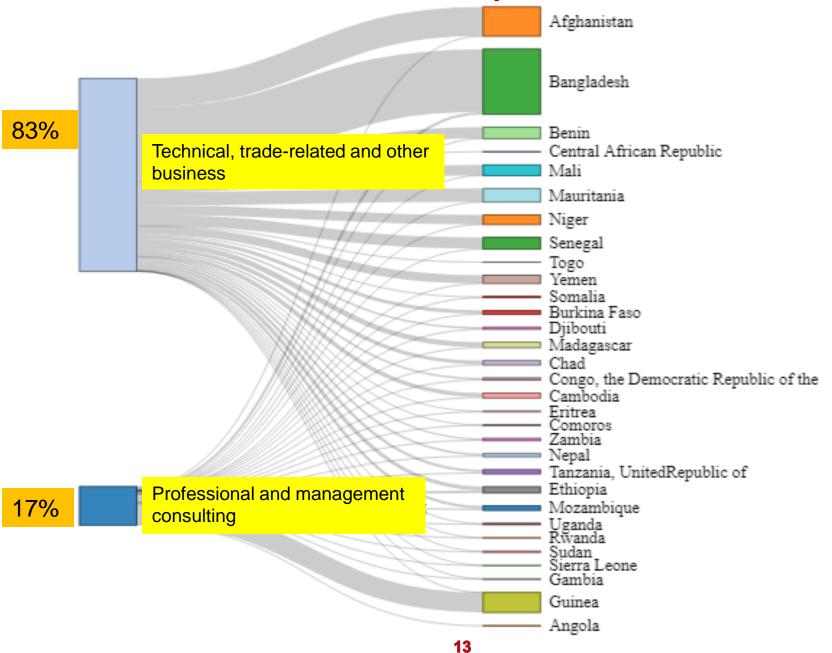

|
| services                                            | 6    | 2            | 4    | 3    |
| Other business services                             | 3    | 13           | 15   | 15   |
| Personal, cultural and recreational services        | 0    | 0            | 0    | 0    |

Transport services imports from LDCs, 2019

Afghanistan Angola
Bangladesh
Benin Burkina Faso Burma/Myanmar Cambodia Central African Republic Chad Comoros Congo, the Democratic Republic of the Djibouti Eritrea Ethiopia Gambia Guinea Haiti Kiribati Laos 80% of import Liberia from Liberia **Transport** Madagascar Malawi Mali Mauritania Mozambique Niger Rwanda Somalia Sudan Tanzania, UnitedRepublic of Togo Tuvalu Uganda



#### ICT services imports from LDCs, 2019



#### **Business services imports from LDCs, 2019**





# Thank you. Any question?