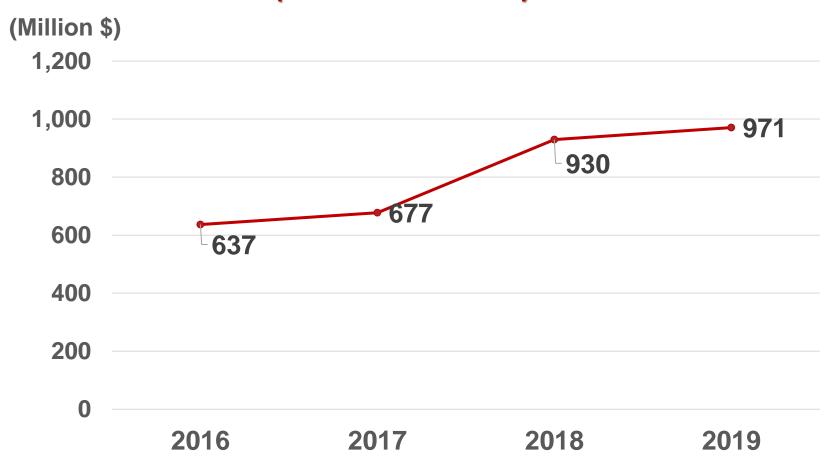

## Turkey's services imports from LDC for 2016-2019 (Travel is excluded)

## Turkey's services imports from LDCs by main services sector

(Travel is excluded)

| (Traveris exc                                       | (M   | (Million \$) |      |      |
|-----------------------------------------------------|------|--------------|------|------|
|                                                     | Year |              |      |      |
| Types of Services                                   | 2016 | 2017         | 2018 | 2019 |
| Services (except Travel)                            | 637  | 677          | 930  | 971  |
| Manufacturing services on physical inputs owned     |      |              |      |      |
| by others                                           | 0    | 0            | 0    | 0    |
| Maintenance and repair services n.i.e.              | 1    | 0            | 2    | 0    |
| Transport                                           | 543  | 630          | 840  | 904  |
| Construction                                        | 0    | 0            | 1    | 2    |
| Insurance and pension services                      | 29   | 27           | 29   | 28   |
| Financial services                                  | 54   | 4            | 38   | 18   |
| Charges for the use of intellectual property n.i.e. | 0    | 0            | 0    | 0    |
| Telecommunications, computer and information        |      |              |      |      |
| services                                            | 6    | 2            | 4    | 3    |
| Other business services                             | 3    | 13           | 15   | 15   |
| Personal, cultural and recreational services        | 0    | 0            | 0    | 0    |