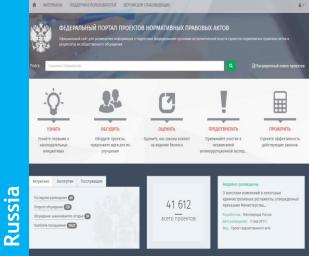

s (RIA)
- ✓ Consideration of regulatory alternatives
- ✓ Forward regulatory planning
- $\checkmark\,$  Other consultation mechanisms





## Some benefits of public consultation



- □ Improves transparency of rulemaking process.
- Provide access to information about proposed new regulations.
- Increases predictability of and confidence in the regulatory environment.
- ❑ Protects rulemaking against special interests.
- □ Increase compliance with regulations.



## Some benefits of ONLINE public consultation



- Cost-effective way of reaching broader audiences.
  - More inclusive as relevant content and opportunity to comment are available online to everyone 24/7.
- Leaves an online public record with evidence of the consultation process.



## Examples of N&C websites in the world (1)









# Examples of N&C websites in the world (2)









# Examples of N&C websites in the world (3)

|         | Caută ÎN SITE • Q