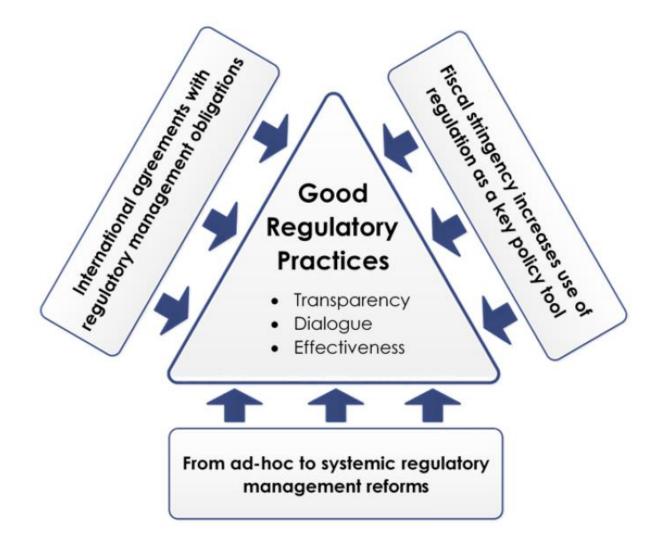

# Online Public Consultation: From Concept to Implementation with Results that Matter

# World Trade Organization SPS Workshop on Transparency October 30-31, 2017

Alfredo Gonzalez Briseno Regulatory Governance Specialist agonzalezb@worldbank.org



# WBG's multi-partner Good Regulatory Practices program: seven components delivering on three objectives

#### **Program Components**





## **Original drivers of GRP program**





### Different ways of conducting public consultation in rulemaking

- 1. Informal consultation.
- 2. Circulation for public comment.
- 3. Public hearings and stakeholder meetings.
- 4. Advisory bodies.
- 5. Notice and Comment.





# Notice and Comment (N&C)



"Online tools that are intended to support general public participation in the rulemaking."



# **N&C and Regulatory Governance Reform**

N&C is considered a good regulatory practice, which is more effective when conceived in broader regulatory governance reforms.

N&C is also an essential part of a set of regulatory governance tools to improve new regulations:

- ✓ Regulatory impact assessments (RIA)
- ✓ Consideration of regulatory alternatives
- ✓ Forward regulatory planning
- $\checkmark\,$  Other consultation mechanisms