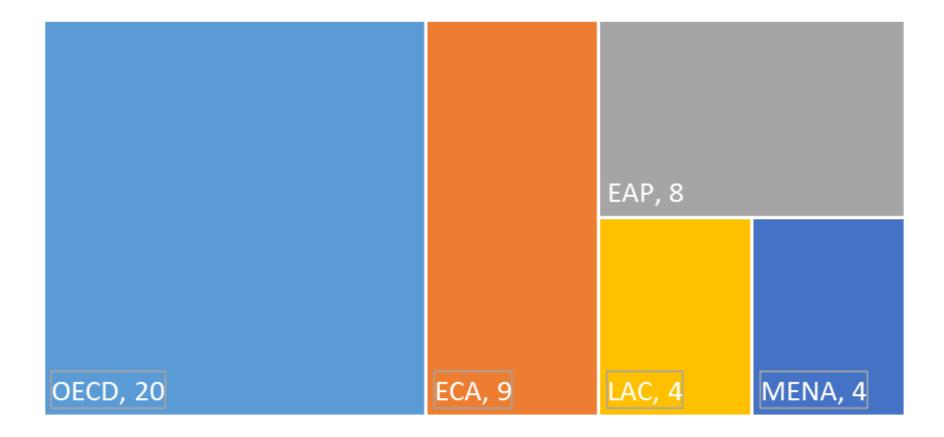

# Review of international experiences with online public consultation – 45 N&C websites

## **Countries we are supporting now**