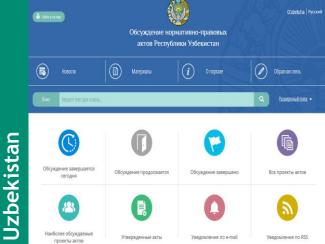

✓ Forward regulatory planning
- $\checkmark\,$  Other consultation mechanisms





## Some benefits of public consultation



- □ Improves transparency of rulemaking process.
- Provide access to information about proposed new regulations.
- Increases predictability of and confidence in the regulatory environment.
- ❑ Protects rulemaking against special interests.
- □ Increase compliance with regulations.



## Some benefits of ONLINE public consultation



- Cost-effective way of reaching broader audiences.
  - More inclusive as relevant content and opportunity to comment are available online to everyone 24/7.
- Leaves an online public record with evidence of the consultation process.



## Examples of N&C websites in the world (1)









# Examples of N&C websites in the world (2)









# Examples of N&C websites in the world (3)

|         | Caută ÎN SITE • Q