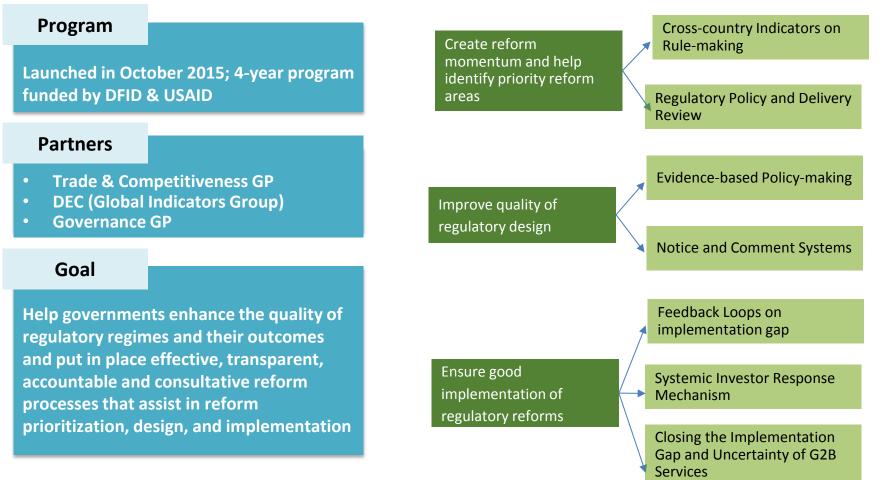

# WBG's multi-partner Good Regulatory Practices program: seven components delivering on three objectives

#### **Program Components**