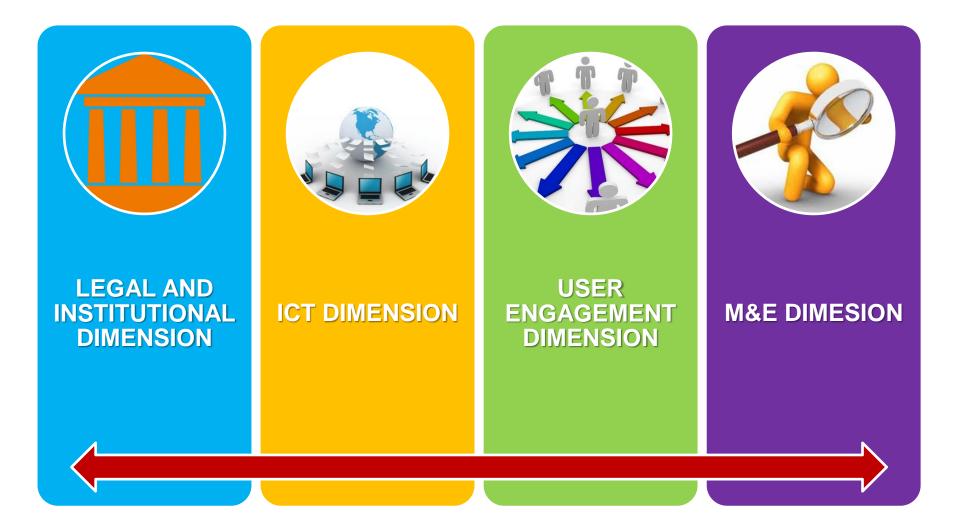

انندیڈ<br>تخون |                | فآتون معدل لقاتون الكسب غير المشروع                                                                                                                                                                   | 7/5/2017              | فاترن   |



A common issue found in several public consultation websites

# No comments...



## Why is this happening?

Lack of awareness.

Participation in rulemaking requires effort.

- Social media culture that requires low levels of efforts to participate (i.e. likes, voting).
- High volumes of complex and technical information, not easy to digest or understand by all audiences.
- Fear of retaliation or perception that the policy process is pre-arranged.







# Our approach to N&C



## WBG's approach to improving N&C systems





# Review of international experiences with online public consultation – 45 N&C websites





## Some ideas to achieve results that matter

- □ Share the full text of the regulation.
- Provide information in plain language.
- Make dialogue as transparent as possible.
- Guide users to get from them "better" comments.
- Exploit social media to share content and attract traffic.
- Link "offline" engagement with online conversations.
- Close the feedback loop.
- □ Consider consulting over the enter policy cycle.





## What success looks like for us...

Higher and sustained levels of participation in consultation.
 Better comments that improve the content of regulations.
 Improved business climate through more transparency and higher predictability of the regulatory environment.
 Increased