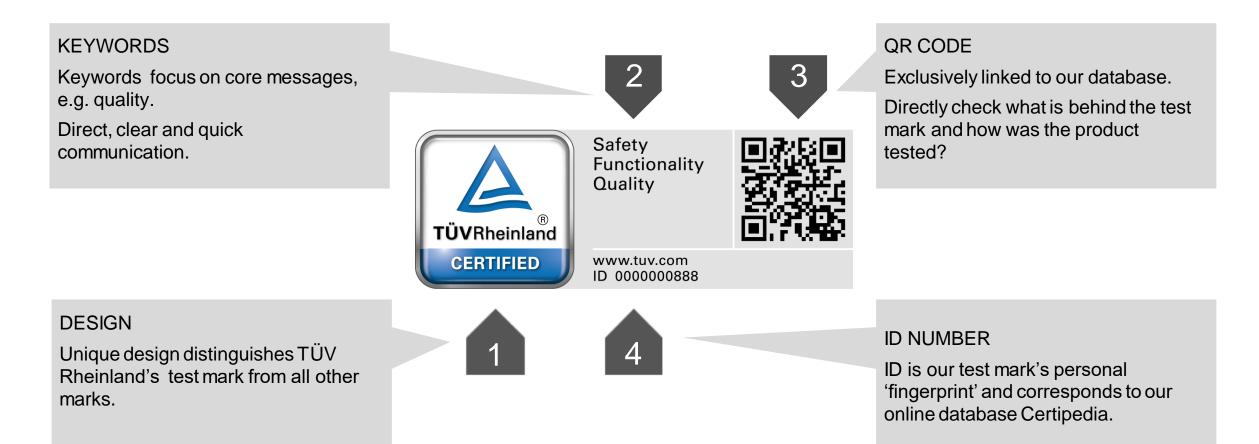

## **Test Mark Features**

#### Unique features.

#### Test Marks

- Every test mark shows an individual ID number.
- Certipedia shows the test mark, its certificate and additional information for this ID number.
- Consumer friendly information.

Certificates