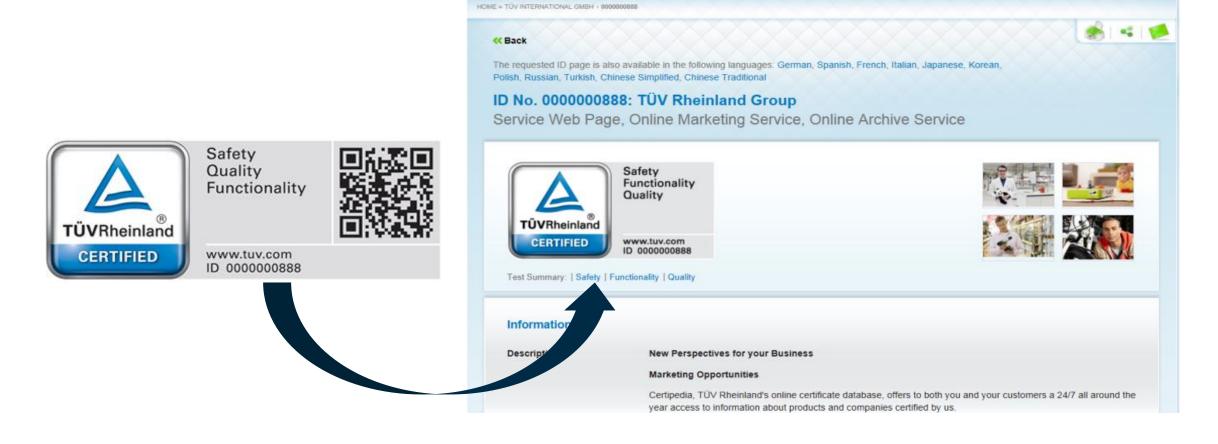

## Certipedia - From Offline to Online

#### Test Marks

- Every test mark shows an individual ID number.
- Certipedia shows the test mark, its certificate and additional information for this ID number.
- Consumer friendly information.

Certificates