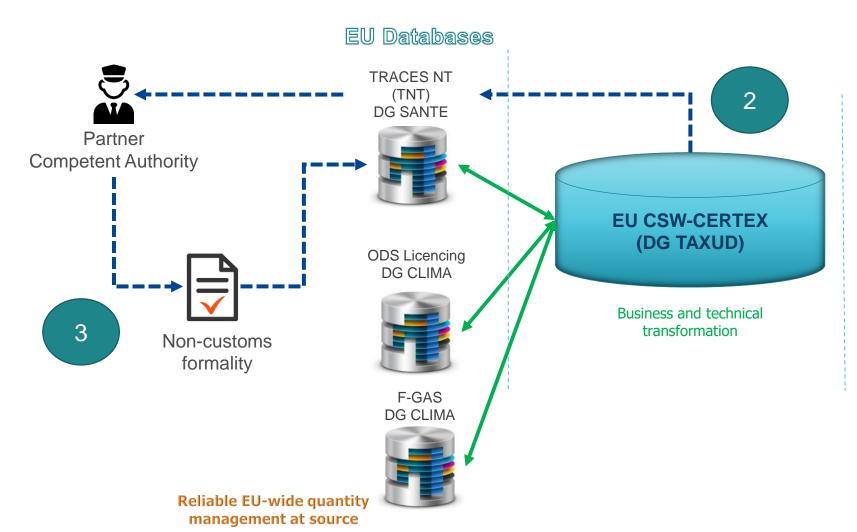

#### **Government-to-government (G2G)**

Information sharing between customs and partner competent authorities through EU CSW-CERTEX.

# G2G collaboration

14 formalities digitalised at EU level pertaining to health, product safety, the environment, agriculture, and cultural heritage.

Potential formalities that COM would need to identify based on their relevance to trade facilitation as well as legal and technical feasibility.