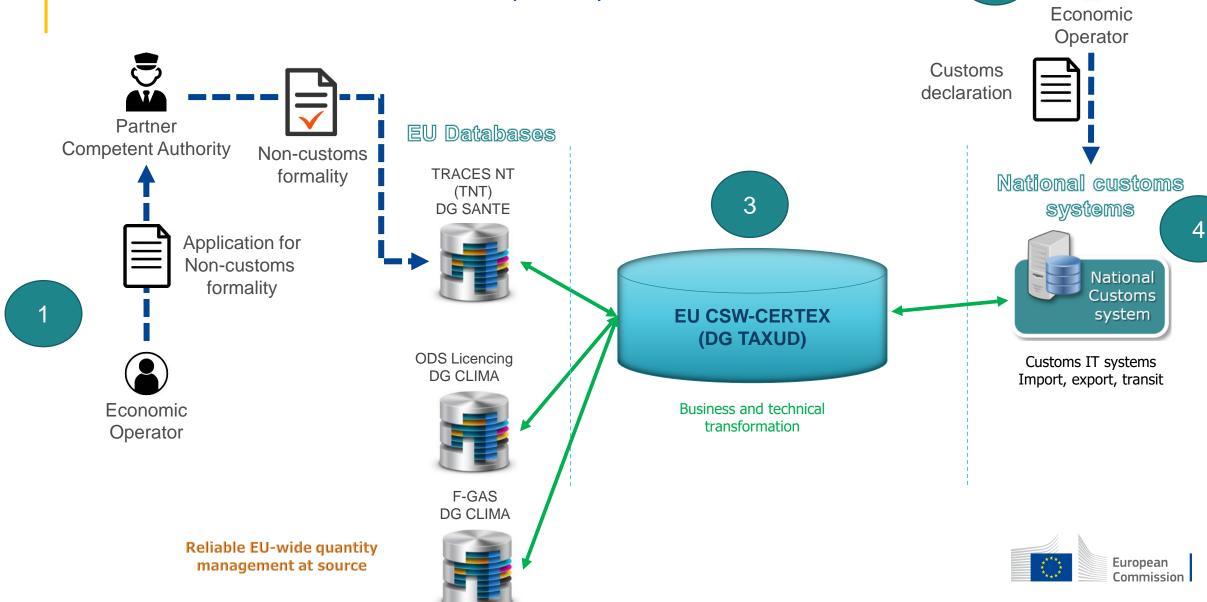

#### **Government-to-government (G2G)**

Information sharing between customs and partner competent authorities through EU CSW-CERTEX.

# G2G collaboration

14 formalities digitalised at EU level pertaining to health, product safety, the environment, agriculture, and cultural heritage.

Potential formalities that COM would need to identify based on their relevance to trade facilitation as well as legal and technical feasibility.