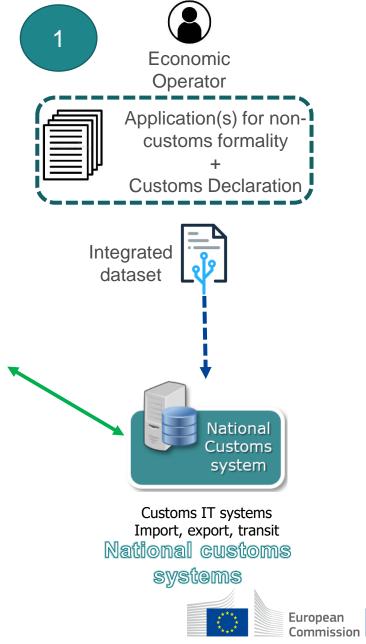

#### **Business-to-government (B2G)**

Information sharing between customs, partner competent authorities and economic operators to enable economic operators to submit customs and non-customs information at a single entry point.